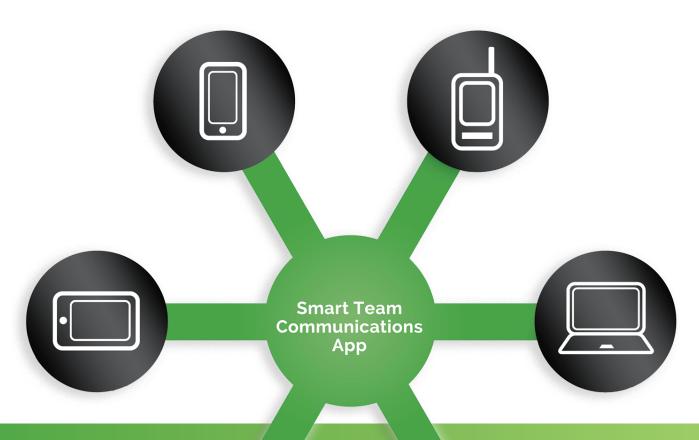

# Instant group and one-to-one communication... with ChatterPTT everyone's just a tap away.

With ChatterPTT you can merge communications across your organisation, using the existing devices your people work with every day – whether they be mobile phones, tablets, laptops and two-way radios.

Improve worker safety, reduce down-time & increase productivity by connecting two-way radios with smart phones & smart devices.

## **Unite Mobile and Two Way Radio Networks**