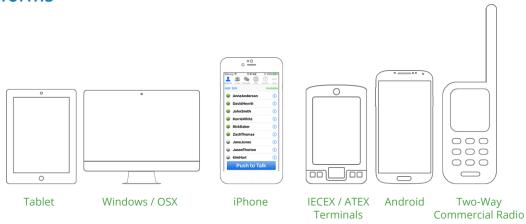

t and communicate across any platform including cellular networks (2G, 3G, 4G) Wi-Fi Platforms, broadband and two way radio networks.



#### **GPS Position for Location Tracking**

Track, locate and identify where your workforce or business assets are in the field, improving business productivity and worker safety.



#### **Priority Call For Emergencies**

If an emergency strikes or critical information is needed in the field quickly, take control and instantly make priority calls across your whole workforce.



#### **Management Portal**

Manage and provision your entire fleet from a web browser or terminal. Access GPS mapping of fleets, groups or individuals plus review historical tracks for evidential, or proof of attendance auditing.



## **Tech Details:**

### **Multi Platforms**



## **Unite Mobile and Two Way Radio Networks**