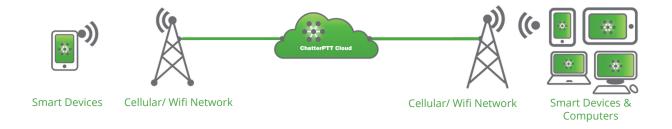

# Instant & Secure Voice Communications

Connect your entire workforce instantly and privately on our secure communications platform from anywhere, anytime and on any device.

#### **Cross Network Compatibility**

Connect and communicate across any platform including cellular networks (2G, 3G, 4G) Wi-Fi Platforms, broadband and two way radio networks.