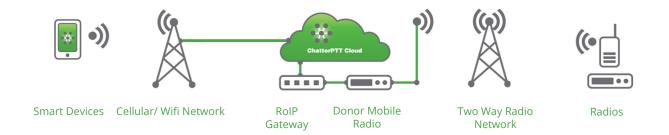

## **Unite Mobile and Two Way Radio Networks**

Improve worker safety, reduce down-time & increase productivity by connecting two-way radios with smart phones & smart devices.