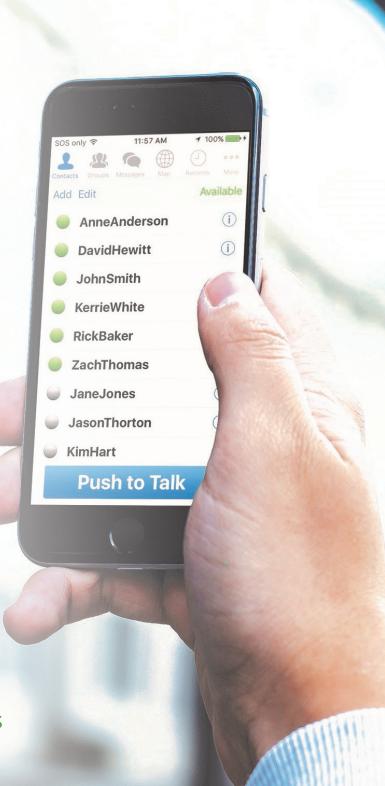

#### One To One Or Multiple Groups

Connect and communicate one to one or with groups of up to 250 users instantly, improving efficiency and safety.

#### **Instant Text & Image Messaging**

Send and receive instant messaging and images across workforce devices to provide critical information to the field.