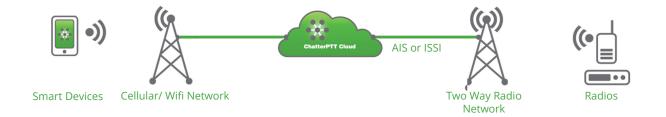

## **Unite Mobile and Two Way Radio Networks**

Improve worker safety, reduce down-time & increase productivity by connecting two-way radios with smart phones & smart devices.