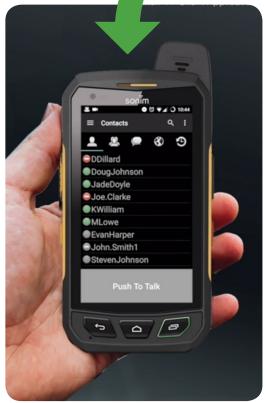

#### One To One Or Multiple Groups

Connect and communicate one to one or with groups of up to 250 users instantly, improving efficiency and safety.

#### **Instant Text & Image Messaging**

Send and receive instant messaging and images across workforce devices to provide critical information to the field.