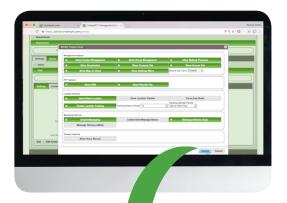

#### **Management Portal**

Manage and provision your entire fleet from a web browser or terminal. Access GPS mapping of fleets, groups or individuals plus review historical tracks for evidential, or proof of attendance auditing.