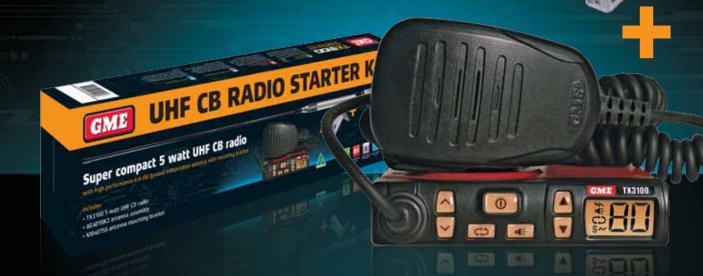

## TX=100 STARTER KIT

**Super compact 5 watt UHF CB radio** 

with high performance 6.6 dBi ground independent antenna and mounting bracket

With GME's TX3100 Starter Kit, you'll begin your UHF CB experience with everything you need from the get-go. The TX3100's compact size and power, combined with its ease of use, make it a perfect UHF CB radio for all types of users. Coupled with the AE4018K2 high performance antenna and mounting bracket, this Starter Kit is all you'll ever need!

## TX3100 Features

- > Powerful 5 watt output for maximum range
- > CTCSS and DCS
- > Digital Signal Processing
- > Advanced Signal Management
- > Dynamic Volume Control
- > Unique display flip function for mounting options
- > GME 5 year warranty\*

## **AE4018K2 Features**

- > Fibreglass colinear antenna with 6.6 dBi gain.
- > High quality elevated feed for ground independence.
- > Electro-polished stainless steel heavy duty parallel spring.
- > 4.5 metres low-loss coaxial cable and PL259 plug.