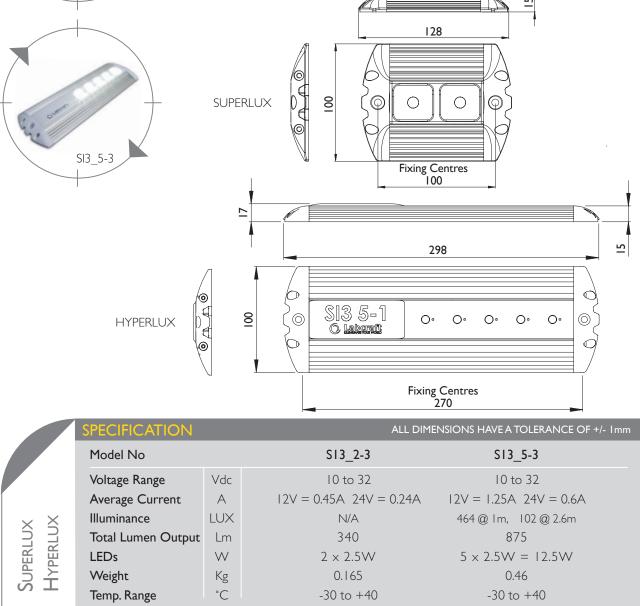

## SUPERLUX / HYPERLUX

- New power driver increases light output by 70% over standard power LEDs.
- LED TrueWhite<sup>™</sup> technology produces a clean white light, resembling natural daylight and creating a safe working environment.
- 70% less energy than tungsten and more than 50 times longer life means you save maintenance costs and vehicle downtime.
- Low profile design (15mm) and contoured shape designed for surface mounting without causing any obstruction. Installation is quick and easy.
- **IP67 rated** allowing for pressure washing and challenging environments such as refrigerated vehicles.

\*LED life is directly related to the running temperature within the LED. This product has been designed using the LED manufacturer's data to achieve 50,000 hours assuming an ambient temperature of 25°C. At this point light output may have decreased by 20%