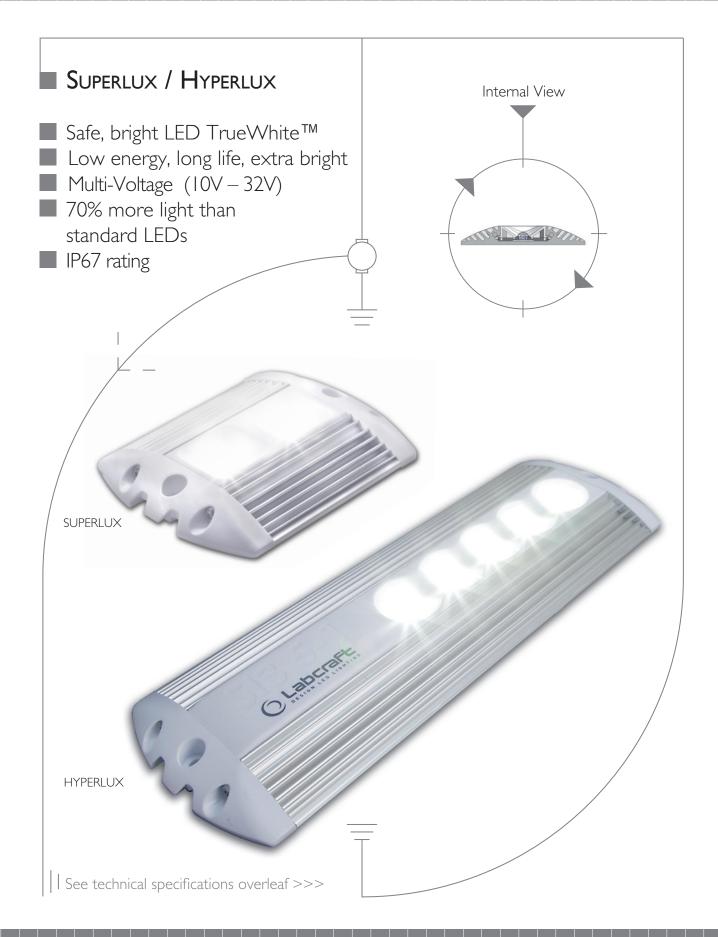

## SUPERLUX / HYPERLUX

- New power driver increases light output by 70% over standard power LEDs.
- LED TrueWhite<sup>™</sup> technology produces a clean white light, resembling natural daylight and creating a safe working environment.
- 70% less energy than tungsten and more than 50 times longer life means you save maintenance costs and vehicle downtime.
- Low profile design (15mm) and contoured shape designed for surface mounting without causing any obstruction. Installation is quick and easy.
- **IP67 rated** allowing for pressure washing and challenging environments such as refrigerated vehicles.