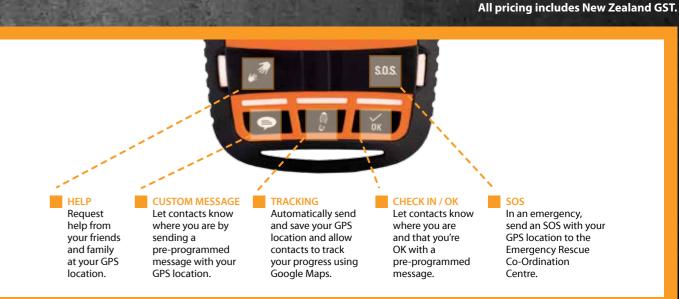

## SATELLITE GPS MESSENGER

Check-in/OK SOS/Help Custom Message Tracking Share Your Journey

⊌ f S.0.S. **Ok** Check-in/OK SOS/Help Custom Message Tracking Share Your Journey