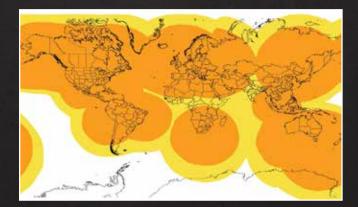

## **SPOT GEN3 COVERAGE**

96% OR BETTER PROBABILITY OF SUCCESSFULLY SENDING A SINGLE MESSAGE WITHIN 20 MINUTES.

REDUCED COVERAGE AVAILABLE WITHIN A 20 MINUTE PERIOD.