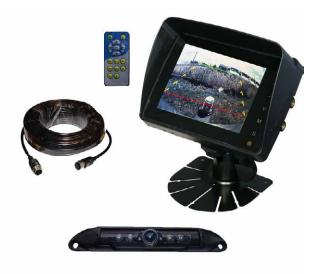

#### **Features**

- Automatically powers up and displays camera as soon as reverse is selected OR can be manually overridden to be displayed all the time
- Hi resolution 640 x 480 digital monitor with superior brightness and sun visor
- Heavy Duty 4pin connectors for video and power to cameras
- Each camera input can be auto triggered (door open, reverse etc)
- Flexible dash mount which can be bent to follow the contours of the dash or windscreen
- 10V-32V dynamic voltage input range
- Easy to install
- Colour CCD high resolution camera
- Dash mount (shown on monitor) and U-bracket both included
- Monitor has reverse grid overlay option for distance judgement
- powerfull infrared night vision by 4 large infrared illuminators perfect for hitching to trailers in the dark

#### Included in kit

- monitor, camera and 10m cable
- Flexible dash/windscreen mount
- U-bracket
- remote controll
- removable sun visor

U-Bracket also included

Contourable dash/ windshield mount

Mirror Replacement Mount (optional)