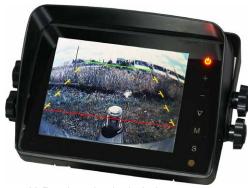

#### **Features**

- Automatically powers up and displays camera as soon as reverse is selected OR can be manually overridden to be displayed all the time
- Hi resolution 640 x 480 digital monitor with superior brightness and sun visor
- Heavy Duty 4pin connectors for video and power to cameras
- Each camera input can be auto triggered (door open, reverse etc)
- Flexible dash mount which can be bent to follow the contours of the dash or windscreen
- 10V-32V dynamic voltage input range
- Easy to install
- Colour CCD high resolution camera
- Dash mount (shown on monitor) and U-bracket both included
- Monitor has reverse grid overlay option for distance judgement
- powerfull infrared night vision by 4 large infrared illuminators perfect for hitching to trailers in the dark

#### Included in kit

- monitor, camera and 10m cable
- Flexible dash/windscreen mount
- U-bracket
- remote controll
- removable sun visor

U-Bracket also included

Contourable dash/ windshield mount

Mirror Replacement Mount (optional)