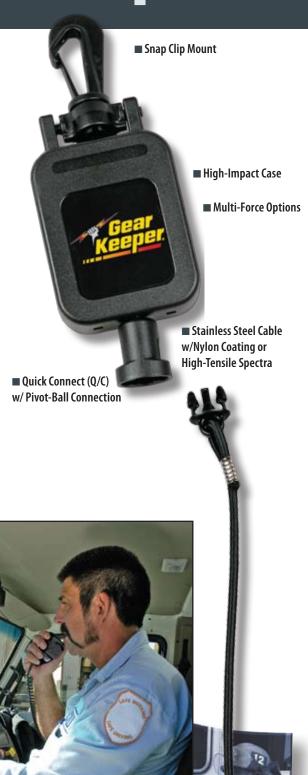

The Gear Keeper is at the core of an extensive product line that boasts an impressive array of benefits and features: a **patented flushing system** that clears sand and debris from the unit, is **salt-water proof**, and will withstand **high-temperature** environments; a patented **Q/C Connector System** that provides quick and easy connection/disconnection of gear.

The RT3 series features 80# break-strength and Nylon/Kevlar line. The New RT4 series features 60# break-strength, stainless steel nylon coated cable or an optional high-tensile Spectra line. Both series Gear Keepers have high-impact housings and are available in multiple spring forces and mounting options for any gear you need to keep handy and can't afford to lose.

The industrial strength **CB Mic Keeper** is built to withstand the daily abuse of truck driving.

The **New RT4 series Standard CB Mic Keeper** provides longer extension and twice the spring life. Now, in the same small package size, you get extra reach and durability.

If you are constantly on the CB, drive in very rough environments, have a very heavy Mic or perform team driving, the Heavy-Duty model is your best bet.

Both models come with a convenient D-ring for mounting the Gear Keeper to any existing screw (i.e. headliner, visor, radio mount or dome light). Additionally, the lanyard attachment drops the Mic to a convenient hanging position.