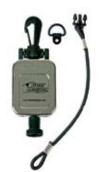

## Retractable CB Mic Keeper®

#### **Standard Model**

Compact unit preferred by 70% of users.

Adequate extension for most applications with easy retraction force

Standard RT4-4112 (\$19.99)
9 oz. Retraction • 28" Extension