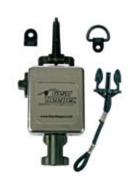

## Retractable CB Mic Keeper®

#### **Heavy Duty Locking Model**

Higher retraction force; longer extension and higher spring cycle life make this unit ideal for the heavy duty users, heavy mics, construction vehicles or when extension to passenger compartment is required.

Heavy Duty Locking RT3-4112 (\$24.99) 12 oz. Retraction • 42" Extension