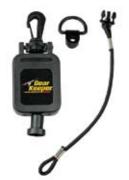

The industrial strength **CB Mic Keeper** is built to withstand the daily abuse of truck driving.

The **New RT4 series Standard CB Mic Keeper** provides longer extension and twice the spring life. Now, in the same small package size, you get extra reach and durability.

#### **Standard Model**

Compact unit preferred by 70% of users.

Adequate extension for most applications with easy retraction force

Standard RT4-4112 (\$19.99)
9 oz. Retraction • 28" Extension