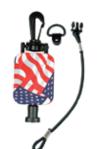

Dlue Flame RT2-4214 (\$21.99)

9 oz. Retraction 23" Extension

Red Flame RT2-4215

(\$21.99)

9 oz. Retraction 23" Extension

Stars & Stripes
RT2-4212

(\$21.99)

9 oz. Retraction 23" Extension