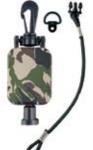

### **Designer** Series

Standard Chrome RT2-4712 (\$21.99)

9 oz. Retraction • 23" Extension

**○** Heavy Duty Chrome RT3-4712 (\$27.99)

12 oz. Retraction • 42" Extension

Camo RT2-4213 (\$21.99)

9 oz. Retraction 23" Extension