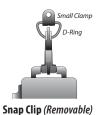

If you are constantly on the CB, drive in very rough environments, have a very heavy Mic or perform team driving, the Heavy-Duty model is your best bet.

Both models come with a convenient D-ring for mounting the Gear Keeper to any existing screw (i.e. headliner, visor, radio mount or dome light). Additionally, the lanyard attachment drops the Mic to a convenient hanging position.