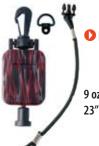

Dlue Flame RT2-4214 (\$21.99)

9 oz. Retraction 23" Extension

Red Flame RT2-4215

(\$21.99)

9 oz. Retraction 23" Extension

Stars & Stripes
RT2-4212

(\$21.99)

9 oz. Retraction 23" Extension