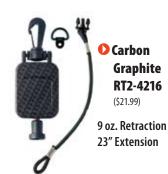

### **Designer** Series

Standard Chrome RT2-4712 (\$21.99)

9 oz. Retraction • 23" Extension

**○** Heavy Duty Chrome RT3-4712 (\$27.99)

12 oz. Retraction • 42" Extension

Camo RT2-4213 (\$21.99)

9 oz. Retraction 23" Extension