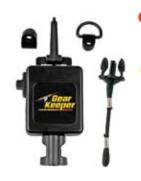

The RT3 series Heavy Duty CB Mic Keeper provides the ultimate device for those heavy duty users; higher retraction force, four times the spring life of the standard

version, longer extension to reach to the passenger compartment along with a locking mechanism for extended talk periods.

#### **Heavy Duty Locking Model**

Higher retraction force; longer extension and higher spring cycle life make this unit ideal for the heavy duty users, heavy mics, construction vehicles or when extension to passenger compartment is required.

Heavy Duty Locking RT3-4112 (\$24.99) 12 oz. Retraction • 42" Extension