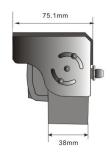

## **IP69K Certified**

IP69K Test Aparatus, 15L/min at 10000KPa around 360°

| Specifications    |                          |
|-------------------|--------------------------|
| Sensor            | Sony 1/3" CCD            |
| Resolution        | 520TVL                   |
| Lens              | 8mm, 45° view angle      |
| Min illumination  | 0.0Lux with IR on        |
| Water/Dust Rating | IP69K                    |
| IR                | 12 IR LEDs               |
| Power             | 12V DC                   |
| Heater            | Automatic                |
| Audio             | Yes                      |
| Dimensions        | 86 (W) x 72 (H) x 75 (D) |