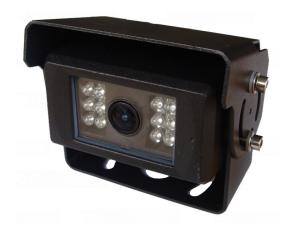

## Viewtech Narrow View Rear View Camera

Built tough for industrial, agricultural and heavy transport applications.

## **Features**

- IP69K water rating (can be pressure washed)
- Narrow 45° view
- 520TVL
- Sony Colour CCD
- IR illumination
- cast aluminium housing (powder coated)
- Built in demister/heater (automatic below 10°)
- built in audio microphone