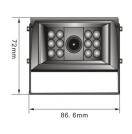

## **IP69K Certified**

IP69K Test Aparatus, 15L/min at 10000KPa around 360°

| Specifications    |                          |
|-------------------|--------------------------|
| Sensor            | Sony 1/3" CCD            |
| Resolution        | 520TVL                   |
| Lens              | 8mm, 45° view angle      |
| Min illumination  | 0.0Lux with IR on        |
| Water/Dust Rating | IP69K                    |
| IR                | 12 IR LEDs               |
| Power             | 12V DC                   |
| Heater            | Automatic                |
| Audio             | Yes                      |
| Dimensions        | 86 (W) x 72 (H) x 75 (D) |