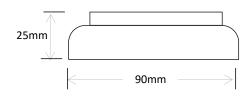

24vdc
- · Available in amber, magenta
- · Alternating and simultaneous flash patterns
- IP68 protection, fully potted and sealed
- · Multiple flash patterns including solid burn
- · Surface or window mount options available
- · Vibration and shock resistant
- · Easy to install, no separate flasher unit required
- · Synchronize up to 10 heads of different colours



## WINDOW MOUNT COWLS

Window mount cowls are available for front windscreen and rear



First with Magenta LED light bars we now bring you for the first time grill lights with magenta LEDS. Utilising the latest generation 3w LEDS these emit a bright, vivid magenta eclipsing all others. With no coloured lens to fade and dull, these will retain their original output for 50,000 hrs. That's 5 years continuous use.

## DIMENSIONS