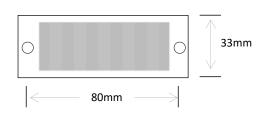

dc
- · Available in amber, magenta
- · Alternating and simultaneous flash patterns
- IP68 protection, fully potted and sealed
- · Multiple flash patterns including solid burn
- · Surface or window mount options available
- · Vibration and shock resistant
- · Easy to install, no separate flasher unit required
- · Synchronize up to 10 heads of different colours



## WINDOW MOUNT COWLS

Window mount cowls are available for front windscreen and rear



First with Magenta LED light bars we now bring you for the first time grill lights with magenta LEDS. Utilising the latest generation 3w LEDS these emit a bright, vivid magenta eclipsing all others. With no coloured lens to fade and dull, these will retain their original output for 50,000 hrs. That's 5 years continuous use.

## DIMENSIONS