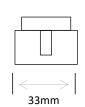

4vdc
- · Available in amber, magenta
- · Alternating and simultaneous flash patterns
- IP68 protection, fully potted and sealed
- · Multiple flash patterns including solid burn
- · Surface or window mount options available
- · Vibration and shock resistant
- · Easy to install, no separate flasher unit required
- · Synchronize up to 10 heads of different colours



## WINDOW MOUNT COWLS

Window mount cowls are available for front windscreen and rear



First with Magenta LED light bars we now bring you for the first time grill lights with magenta LEDS. Utilising the latest generation 3w LEDS these emit a bright, vivid magenta eclipsing all others. With no coloured lens to fade and dull, these will retain their original output for 50,000 hrs. That's 5 years continuous use.

## DIMENSIONS