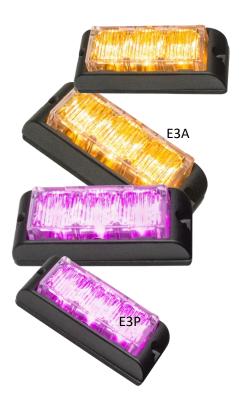

## E3 SERIES GRILL LIGHTS FOR

E3 GRILL MOUNTABLE DIRECTIONAL HAZARD WARNING LIGHTS
FULLY SEALED - EXCEPTIONALLY BRIGHT - WIDE ANGLE BEAM

## **FEATURES**

- · Multi-volt 12 / 24vdc
- · Available in amber, magenta
- · Alternating and simultaneous flash patterns
- IP68 protection, fully potted and sealed
- · Multiple flash patterns including solid burn
- · Surface or window mount options available
- · Vibration and shock resistant
- · Easy to install, no separate flasher unit required
- · Synchronize up to 10 heads of different colours

## WINDOW MOUNT COWLS

Window mount cowls are available for front windscreen and rear

First with Magenta LED light bars we now bring you for the first time grill lights with magenta LEDS. Utilising the latest generation 3w LEDS these emit a bright, vivid magenta eclipsing all others. With no coloured lens to fade and dull, these will retain their original output for 50,000 hrs. That's 5 years continuous use.