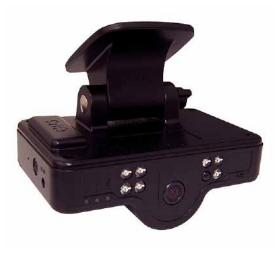

# **VTX-100**

High commercial grade forward and driver facing camera unit.

Assists with insurance claim handling, driver awareness and training.

**Discuss Fleet options with** us today.

- logistics
- agriculture
- transport
- marine
- forklift
- bus & coach
- mining & construction

# Viewtech Truck-Cam Forward & Driver Facing

#### **Features**

- NZ based warranty and 0800 support •
- 130° Camera angle (inside and out) •
- HD forward facing camera •
- easy installation bracket •
- Max 128GB SD card •
- Infrared night vision (inside) •
- Voice record (can be disabled) •
- 3 axis motion sensor can trigger event videos •
- GPS data logging with speed •
- easy to use playback software show video, • audio, maps, speed and g-forces simultaneously
- Wide dynamic range forward facing HD camera • can handle bright and dark light changes
- system creates AVI files for playback with or • without included software