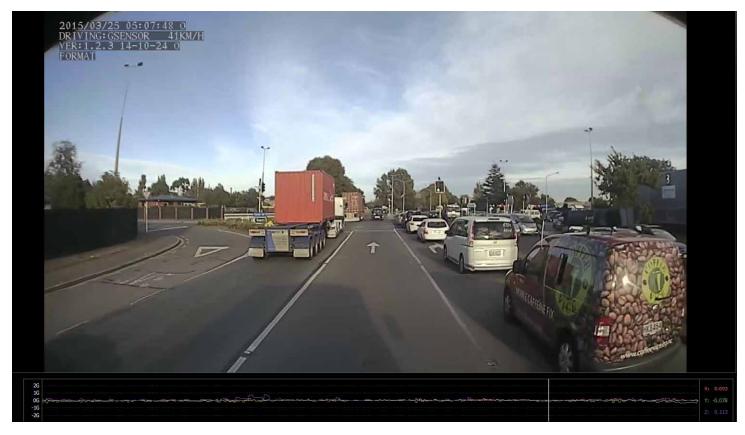

#### Forward Facing Screen Shot

Driver Facing Screen Shot (night time)

All video includes overlay data including time, date and speed.