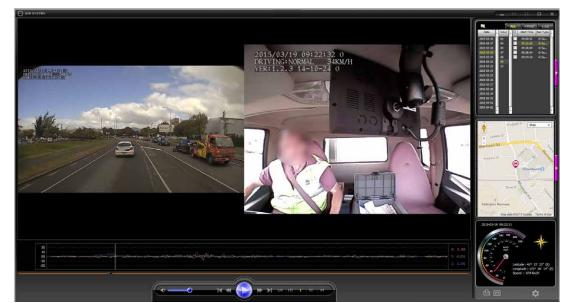

#### Forward Facing Screen Shot

Driver Facing Screen Shot (night time)

All video includes overlay data including time, date and speed.

#### Easy To Use

Videos can be played, paused and backed up. Clips can be extracted into AVI files for easy archiving or sharing.

The built in GPS feature gives realtime location and speed data via a google map window.