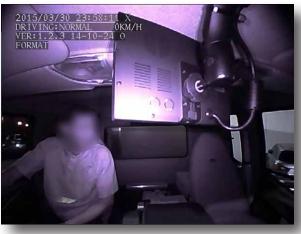

#### Forward Facing Screen Shot

Driver Facing Screen Shot (night time)

All video includes overlay data including time, date and speed.