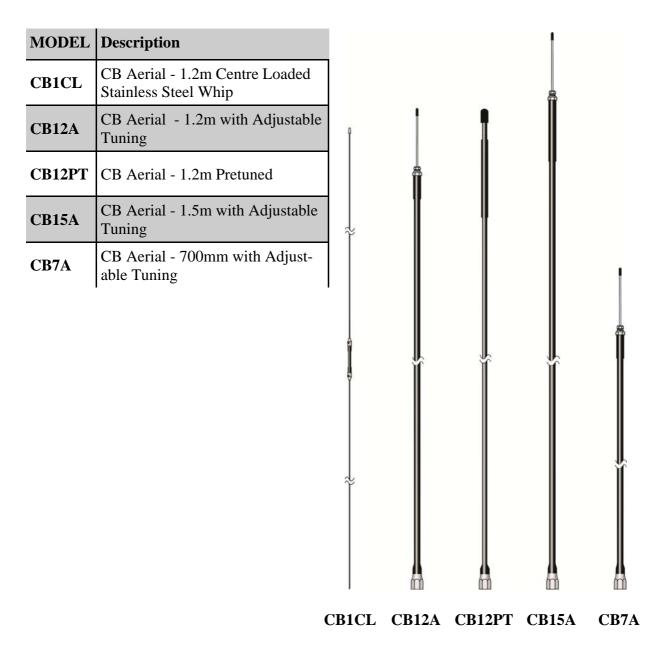

## **CB** Aerials

The Hi-Tec range of Citizen Band aerials features 5 models for mobile installations.

The mobile models feature a top loaded helical, wound on solid fibreglass rod and covered with black LVR heat shrink plastic. They are available in either a pretuned (PT), or fully tunable (A) configuration.

Also available is a pretuned centre loaded model only 1m high (CB1CL). The coil assembly is fitted to the centre of a stainless steel whip, and is ideal for vehicle installations with height restrictions or where a slim flexible aerial is required.