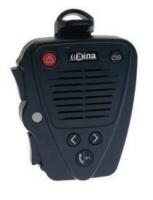

### AINA PTT VOICE RESPONDER

≫®

#### Aina PTT Voice Responder

TTP-00045-0001

#### Features:

- Easy to use
  - Simple Bluetooth® pairing
  - Two PTT buttons to simplify communication to two main channels or contacts
  - Call-answer button
  - Volume control
  - 3.5mm standard audio jack for connection to a wide variety of earpieces and headsets
  - Battery life: ~24 hours
- High quality audio suitable for noisy environments
  - Sound pressure level of 105dB at 10cm
  - Wide-band audio
  - Noise suppression
  - Echo cancellation
  - Wind noise reduction
- Built for critical communications
  - Real-time PTT: short latency
  - Emergency button increases worker safety by allowing a worker in distress to notify dispatch about an emergency
  - Covert mode option
  - Rugged IP67 dust and water resistant
  - MIL-STD 810G 2 meter drop test and environmental protection

### For use with:

• TP9000 TP3, Android and IOS smartphones with PTT applications