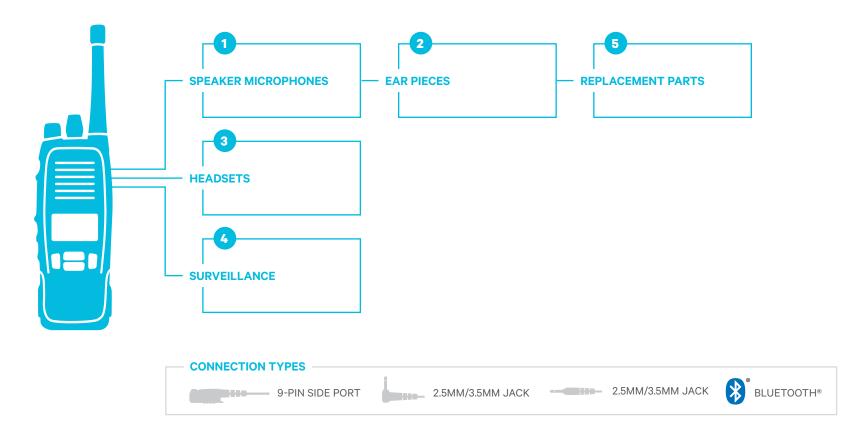

# **Audio Accessories Overview**

The Tait audio accessory system is anchored by the standard audio accessory connector, found on all of our portable radios. This gives you the freedom to select the right accessories for you. Only approved accessories can be used with Intrinsically Safe (IS) products. See Intrinsically Safe section for details.

### Speaker Microphones 1

Our range of Speaker Microphones offer many features and something unique to meet the needs of a variety of users and environments. This comparison table is a quick guide to the models to take a closer look at to include in your fleet.

### Ear Pieces for Speaker Mics **2**

#### For use with:

• TSM3, TSM3e, and TSM4 only

Headsets 3

Headsets offer the best noise reduction for receiving calls in high noise environments.

#### For use with:

• TP9000

Note: The Hurricane Behind Head is supplied with two sets of ear insert options: clear ear tips and foam earplugs.

Surveillance Kit 4

Surveillance kits offer a discreet device that can be worn under clothing for covert communications.

#### Replacement Kits 5

Soft plastic parts may require occasional replacement. Keep spares to minimize downtime.