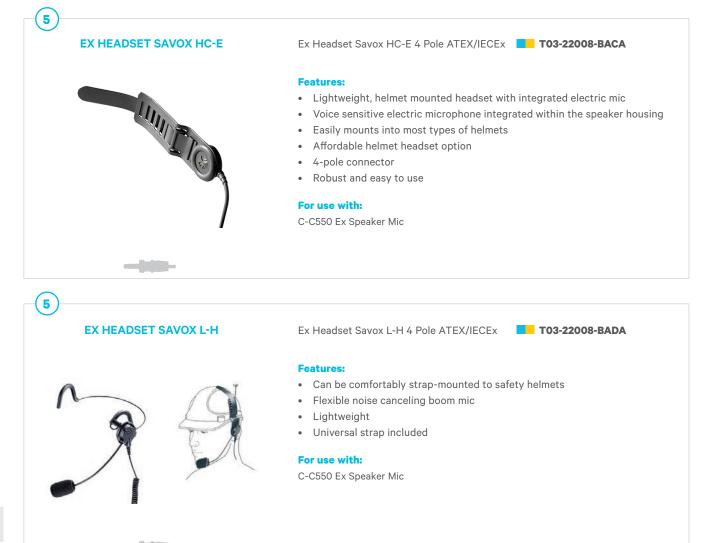

ATEX/IECEx

T03-22008-DACA

#### **Features:**

• Similar to the HC-1 except that it has two speakers, for added audio performance in noisy situations

#### For use with:

C-C550 Ex Speaker Mic

| REGIONAL   |     | ٠    |          |         |          |
|------------|-----|------|----------|---------|----------|
| COMPLIANCE | AEx | CaEx | ATEX     | INMETRO | IECEx    |
|            |     |      | <b>_</b> |         | <b>_</b> |



#### **IS Headsets for C-C550**

These are specialist headsets designed for particular applications such as helmets and earmuffs.

An IS audio accessory is identified by either:

- An IS circle logo on the audio accessory
- A label on the audio accessory, showing IS information

These headsets are only for use with the C-C550 Ex Speaker Mic (T03-22008-AACA).





#### **IS Headsets for C-C550**

These are specialist headsets designed for particular applications such as helmets and earmuffs.

An IS audio accessory is identified by either:

- An IS circle logo on the audio accessory
- A label on the audio accessory, showing IS information

These headsets are only for use with the C-C550 Ex Speaker Mic (T03-22008-AACA).



EX HEADSET SAVOX NOISE-COM 400

5

Ex Headset Savox Noise-COM 400 ATEX/IECEx **T03-22008-BAHA** 



#### Features:

- Hearing protection headset provides superior audio quality
- Can be attached to a wide range of construction helmets
- Replaceable microphone boom and ear cushions
- Robust and durable
- Helmet is not included

#### For use with:

• C-C550 Ex Speaker Mic



#### IS Throat Mic and Earpiece for C-C550

A comfortabl