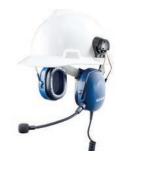

#### HEAVY DUTY OVER HEAD

Heavy Duty Over Head Headset

T03-00046-FAAA

#### Features:

- Rotating boom for left or right positioning
- Flexible, noise canceling boom microphone with replaceable windscreen
- In-line PTT in cable
- Comfortable, cloth-covered ear seals

#### For use with:

• TP9000

Not for use with Intrinsically Safe or Non-Incendive radios.