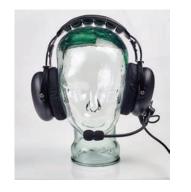

#### HEAVY DUTY OVER HEAD

Heavy Duty Over Head Headset

T03-00046-FAAA

#### Features:

- Rotating boom for left or right positioning
- Flexible, noise canceling boom microphone with replaceable windscreen
- In-line PTT in cable
- Comfortable, cloth-covered ear seals

#### For use with:

• TP9000

Not for use with Intrinsically Safe or Non-Incendive radios.