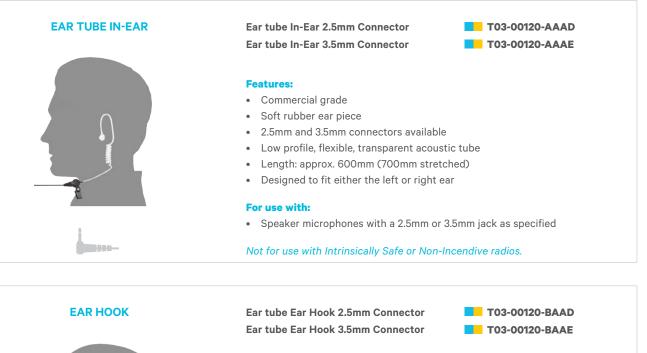

#### Features:

- Commercial grade
- Soft rubber ear piece
- 2.5mm and 3.5mm connectors available
- Discreet, unobtrusive acoustic tube
- Length: approx. 600mm (700-750mm stretched)
- Designed to fit either the left or right ear

#### For use with:

• Speaker microphones with a 2.5mm or 3.5mm jack as specified

Ear Pieces for Speaker Mics **2** 