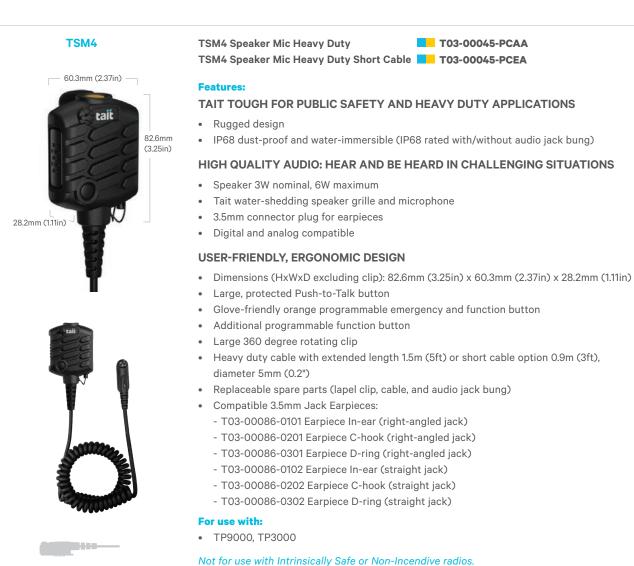

### HEAVY DUTY

Remote Speaker Microphones provide a shoulder mounted extension of radio function while your portable radio is securely fastened to your belt.

The TSM4 is designed to meet the needs of Public Safety and a wide range of professional users. It is a rugged accessory with high quality audio performance.

### HEAVY DUTY (CONTINUED)

These speaker microphones offer a heavy duty, shoulder mounted extension of radio function, while your portable radio is securely fastened to your belt. Well suited to rugged work environments.

### EVOLUTION

Evolution 2.5mm Ear Piece Jack Evolution 3.5mm Ear Piece Jack T03-00045-JFAA

#### **Features:**

- Choice of 2.5mm or 3.5mm ear piece jack
- Fully sealed housing to MIL-STD-810 specs
- High/low volume control
- Emergency button
- PTT switch life: 1 million cycles
- Heavy duty cable

### For use with:

• TP9000, TP3000

Not for use with Intrinsically Safe or Non-Incendive radios.