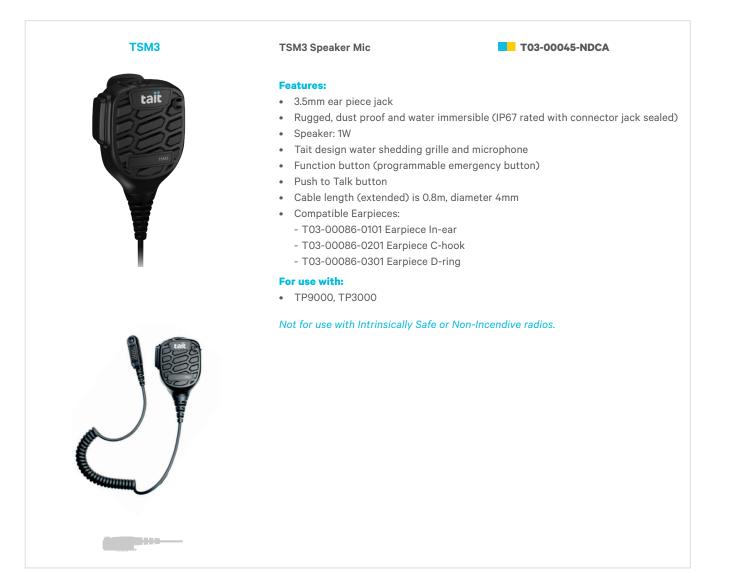

#### TSM3e Speaker Mic Medium Weight

T03-00045-NDAA

#### Features:

- 3.5mm ear piece jack
- Rugged, dust proof and waterimmersible (IP67 rated with connector jack sealed)
- Speaker: 2W
- Tait design water-shedding grille and microphone
- Function button (programmable emergency button)
- Heavy duty cable
- Cable length (extended) is 1.5m, diameter 5mm
- Push to Talk button
- Compatible Earpieces:
  - T03-00086-0101 Earpiece In-ear
- T03-00086-0201 Earpiece C-hook
- T03-00086-0301 Earpiece D-ring

### For use with:

• TP9000, TP3000