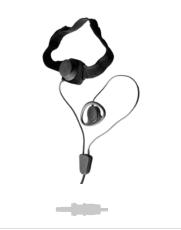

#### 2-WIRE SURVEILLANCE KIT

#### 2-Wire Surveillance Kit

**T03-00047-AAAA** 

#### Features:

- Professional grade
- Separate wires for ear piece and Microphone/PTT button with lapel clip.

#### For use with:

• TP9000

Not for use with Intrinsically Safe or Non-Incendive radios.