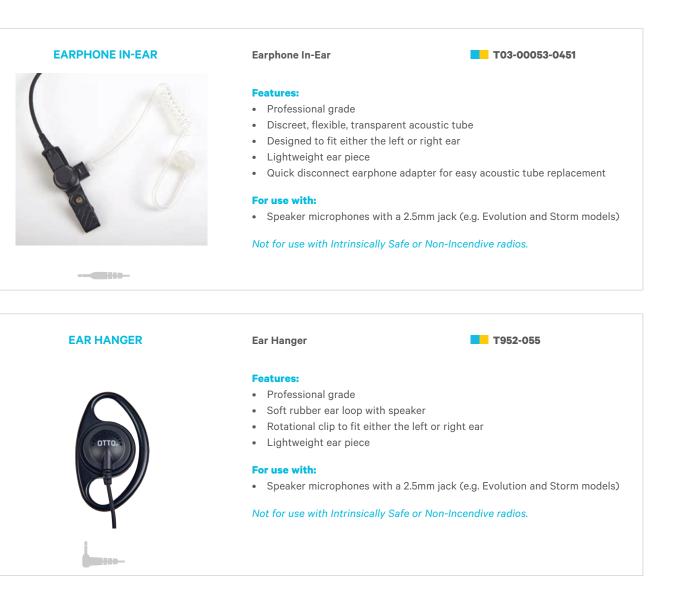

#### EARPIECE IN-EAR ACOUSTIC-TUBE

Earpiece In-Ear Acoustic tube 3.5mm-RA-Jack 0.3m-lead Earpiece In-Ear Acoustic tube 3.5mm-Str-Jack 0.3m-lead

T03-00086-0101

T03-00086-0102

#### Features:

- High grade silicon ear-tips, comfortable to wear
- Rotating clothing metal clip
- Available in black color
- 3.5mm right angle or straight connector

#### For use with:

• TSM3, TSM3e, and TSM4 only