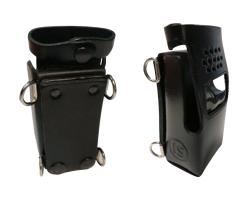

### CARRY CASE HEAVY DUTY LEATHER BELT LOOP D-RINGS

| TP9310 0 Key Variant                    | T03-00038-0035        |
|-----------------------------------------|-----------------------|
| TP9300/9400 4 Key Variant               | <b>T03-00038-0036</b> |
| TP9300/9400 4 Key / 16 Key Variant      | T03-00038-0037        |
| TP9500/9600/9800 4 Key / 16 Key Variant | T03-00079-0007        |

#### Features:

• Product consists of the Heavy Duty Leather Belt Loop case with the addition of two D-rings, for attaching a shoulder strap (T03-00038-0034)