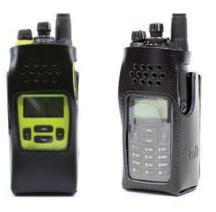

### CARRY CASE HEAVY DUTY LEATHER BELT LOOP

### TP9310 0 Key Variant TP9300/9400 4 Key Variant TP9300/9400 4 Key / 16 Key Variant

T03-00038-0003

T03-00038-0009

#### Features:

• Belt loop is approx 60mm

Not for use with Intrinsically Safe or Non-Incendive radios.