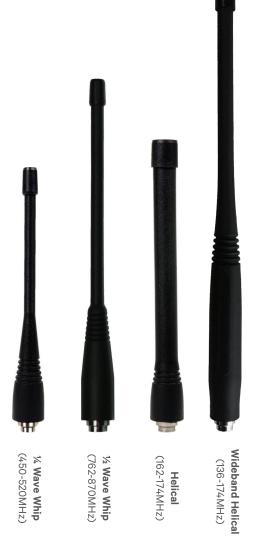

#### TP8000/TP9000 Antennas

Antennas for frequencies supported by Tait portable radios.

#### SELECT THE RIGHT ANTENNA FOR YOUR JOB

Tait radio antennas are available in **Whip** and **Helical** variants for each frequency band. Whip antennas are typically longer, and offer greater coverage. Helical antennas are typically shorter, but offer less coverage.

- If your radio users prioritize coverage over a compact antenna, we recommend you select the Whip variant.
- If your radio users prioritize a compact antenna over coverage, we recommend you select the Helical variant.