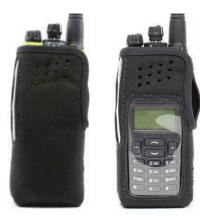

### HEAVY DUTY LEATHER (CONTINUED)

- Increase your carry options by including a Belt Loop or Belt Loop D-Rings.
- Use D-Rings to attach Shoulder Strap.

Note: TP81, TP93/4, and TP95/6/8 are different heights, so different carry cases apply to each

### CARRY CASE HEAVY DUTY LEATHER BELT LOOP

#### Features:

• Belt loop is approx 60mm

Not for use with Intrinsically Safe or Non-Incendive radios.