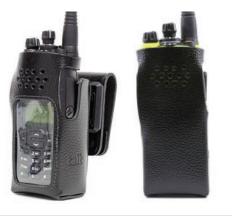

### **Carry Cases - TP9000 series**

### HEAVY DUTY LEATHER

- Keep your hands free and portable radio safe with a durable heavy leather case.
- Resilient and robust, the Heavy Duty Leather cases withstand the toughest conditions, allowing you to focus on the job.

Note: TP81, TP93/4, and TP95/6/8 are different heights, so different carry cases apply to each