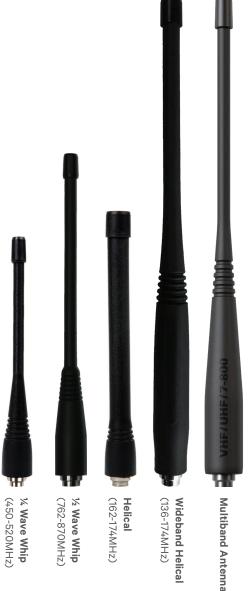

#### SELECT THE RIGHT ANTENNA FOR YOUR JOB

Tait radio antennas are available in **Whip** and **Helical** variants for each frequency band. Whip antennas are typically longer, and offer greater coverage. Helical antennas are typically shorter, but offer less coverage.

- If your radio users prioritize coverage over a compact antenna, we recommend you select the Whip variant.
- If your radio users prioritize a compact antenna over coverage, we recommend you select the Helical variant.

Helical Whip