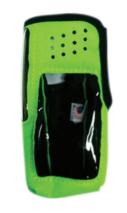

### **COLOR OPTIONS**

- Personalize your portable radio with a brightly colored Carry Case.
- Available in Nylon Orange and Polyester Green, these cases stand out for high visibility.

Note: TP81, TP93/4, and TP95/6/8 are different heights, so different carry cases apply to each

### CARRY CASE POLYESTER GREEN

TP9310 0 Key Variant TP9300/9400 4 Key Variant TP9300/9400 4 Key / 16 Key Variant T03-00038-0031 T03-00038-0032 T03-00038-0033

#### **Features:**

Uses standard battery belt clip (TPA-CA-201), which comes standard with each radio