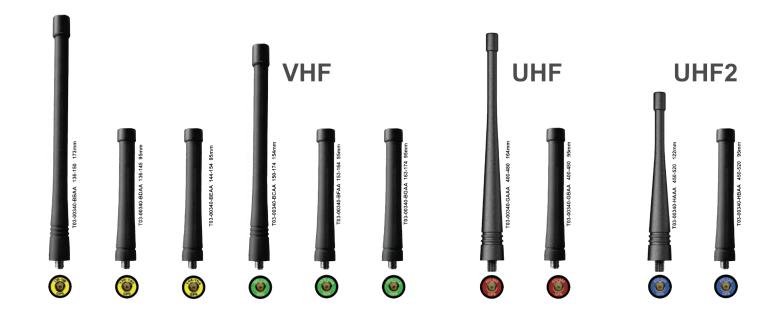

#### **TP3 Antennas**

These antennas are specific to the TP3000 range of portables. They can be used with all TP3000 and TP3350 radios, however please note that GPS functionality is only supported in TP3350 models.

Note: These antenna are not interchangeable with the TP8100, TP9000 radios.

| VHF              |         |                |
|------------------|---------|----------------|
| 136-150MHz / GPS | Helical | T03-00340-BBAA |
| 136-145MHz / GPS | Stubby  | T03-00340-BDAA |
| 144-154MHz / GPS | Stubby  | T03-00340-BEAA |
| 150-174MHz / GPS | Helical | T03-00340-BCAA |
| 153-164MHz / GPS | Stubby  | T03-00340-BFAA |
| 163-174MHz / GPS | Stubby  | T03-00340-BGAA |

| UHF              |             |                |
|------------------|-------------|----------------|
| 400-480MHz / GPS | ¼ Wave Whip | T03-00340-GAAA |
| 400-480MHz / GPS | Stubby      | T03-00340-GBAA |
| 450-520MHz / GPS | ¼ Wave Whip | T03-00340-HAAA |
| 450-520MHz / GPS | Stubby      | T03-00340-HBAA |