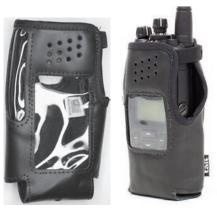

### HEAVY DUTY LEATHER

- Keep your hands free and portable radio safe with a durable heavy leather case.
- Resilient and robust, the Heavy Duty Leather cases withstand the toughest conditions, allowing you to focus on the job.

### CARRY CASE HEAVY DUTY LEATHER D-STUD BELT LOOP

| TP9310 0 Key Variant               |
|------------------------------------|
| TP9300/9400 4 Key Variant          |
| TP9300/9400 4Key / 16 Key Variant  |
| TP9500/9600/9800 4 Key / 16 Key Va |

#### Features:

- Belt loop is approx 55mm
- D-Stud for secure flexible attachment and easy release
- Improves coverage by pushing antenna farther from the body, as the body can block or absorb signals

Not for use with Intrinsically Safe or Non-Incendive radios.