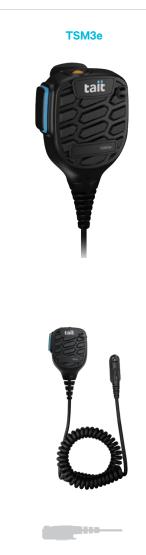

### STANDARD DUTY

This speaker microphone offers a medium weight shoulder mounted extension of radio function, while your portable radio is securely fastened to your belt. With enhanced audio and ruggedness, well suited to harsh work environments.

#### TSM3e Speaker Mic Medium Weight

T03-00045-NDAA

#### Features:

- 3.5mm ear piece jack
- Rugged, dust proof and waterimmersible (IP67 rated with connector jack sealed)
- Speaker: 2W
- Tait design water-shedding grille and microphone
- Function button (programmable emergency button)
- Heavy duty cable
- Cable length (extended) is 1.5m, diameter 5mm
- Push to Talk button
- Compatible Earpieces:
  - T03-00086-0101 Earpiece In-ear
- T03-00086-0201 Earpiece C-hook
- T03-00086-0301 Earpiece D-ring

### For use with:

• TP9000, TP3000