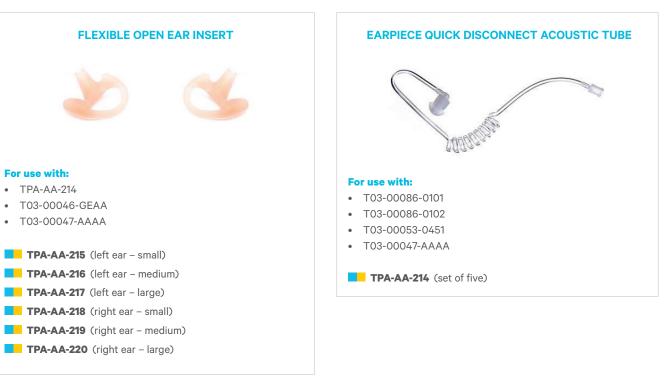

### Ear Pieces for Speaker Mics **2**

### HEAVY DUTY EAR PIECES

Ear pieces offer the option of discreet voice calls, and are great in environments where a loud speaker is inappropriate.

Ear Pieces for Speaker Mics **2** 

#### STANDARD DUTY EAR PIECES

Ear pieces offer the option of discreet voice calls, and are great in environments where a loud speaker is inappropriate.

#### Features:

- Commercial grade
- Soft rubber ear piece
- 2.5mm and 3.5mm connectors available
- Discreet, unobtrusive acoustic tube
- Length: approx. 600mm (700-750mm stretched)
- Designed to fit either the left or right ear

#### For use with:

• Speaker microphones with a 2.5mm or 3.5mm jack as specified

Ear Pieces for Speaker Mics **2** 

#### EARPIECE IN-EAR ACOUSTIC-TUBE

Earpiece In-Ear Acoustic tube 3.5mm-RA-Jack 0.3m-lead Earpiece In-Ear Acoustic tube 3.5mm-Str-Jack 0.3m-lead

T03-00086-0101

T03-00086-0102

#### Features:

- High grade silicon ear-tips, comfortable to wear
- Rotating clothing metal clip
- Available in black color
- 3.5mm right angle or straight connector

#### For use with:

• TSM3, TSM3e, and TSM4 only