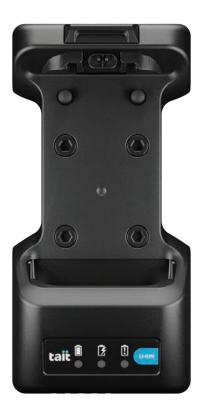

### **TP9000 Desktop Chargers**

Choose the appropriate plug pack for your region. These Desktop Chargers are available as either a Single Charger or a convenient 6-Way Multi Charger.

- This is a desktop charger
- Charge radio with battery attached, or battery only

#### For use with:

• TP9000 radios and batteries Not for use with Intrinsically Safe or Non-Incendive radios.

| MULTI CHARGER LI-ION (6-WAY)                                                                                                                                                                                                                                                                                                                                                                                                                                                                                                                                                                                                                                                                                                                                                                                                                                                                                                                                                                                                                                                                                                                                                                                                                                                                                                                                                                                                                                                                                                                                                                                                                                                                                                                                                                                                                                                                                                                                                                                                                                                                                                   | No Mains Cable                                  | <b>T03-00013-AAAA</b>    |
|--------------------------------------------------------------------------------------------------------------------------------------------------------------------------------------------------------------------------------------------------------------------------------------------------------------------------------------------------------------------------------------------------------------------------------------------------------------------------------------------------------------------------------------------------------------------------------------------------------------------------------------------------------------------------------------------------------------------------------------------------------------------------------------------------------------------------------------------------------------------------------------------------------------------------------------------------------------------------------------------------------------------------------------------------------------------------------------------------------------------------------------------------------------------------------------------------------------------------------------------------------------------------------------------------------------------------------------------------------------------------------------------------------------------------------------------------------------------------------------------------------------------------------------------------------------------------------------------------------------------------------------------------------------------------------------------------------------------------------------------------------------------------------------------------------------------------------------------------------------------------------------------------------------------------------------------------------------------------------------------------------------------------------------------------------------------------------------------------------------------------------|-------------------------------------------------|--------------------------|
|                                                                                                                                                                                                                                                                                                                                                                                                                                                                                                                                                                                                                                                                                                                                                                                                                                                                                                                                                                                                                                                                                                                                                                                                                                                                                                                                                                                                                                                                                                                                                                                                                                                                                                                                                                                                                                                                                                                                                                                                                                                                                                                                | With Australia/New Zealand Mains Cable          | T03-00013-ABAA           |
|                                                                                                                                                                                                                                                                                                                                                                                                                                                                                                                                                                                                                                                                                                                                                                                                                                                                                                                                                                                                                                                                                                                                                                                                                                                                                                                                                                                                                                                                                                                                                                                                                                                                                                                                                                                                                                                                                                                                                                                                                                                                                                                                | With United Kingdom Mains Cable                 | T03-00013-ACAA           |
|                                                                                                                                                                                                                                                                                                                                                                                                                                                                                                                                                                                                                                                                                                                                                                                                                                                                                                                                                                                                                                                                                                                                                                                                                                                                                                                                                                                                                                                                                                                                                                                                                                                                                                                                                                                                                                                                                                                                                                                                                                                                                                                                | With Europe Mains Cable                         | T03-00013-ADAA           |
| - THE                                                                                                                                                                                                                                                                                                                                                                                                                                                                                                                                                                                                                                                                                                                                                                                                                                                                                                                                                                                                                                                                                                                                                                                                                                                                                                                                                                                                                                                                                                                                                                                                                                                                                                                                                                                                                                                                                                                                                                                                                                                                                                                          | With North America Mains Cable                  | T03-00013-AEAA           |
| 10, 10,                                                                                                                                                                                                                                                                                                                                                                                                                                                                                                                                                                                                                                                                                                                                                                                                                                                                                                                                                                                                                                                                                                                                                                                                                                                                                                                                                                                                                                                                                                                                                                                                                                                                                                                                                                                                                                                                                                                                                                                                                                                                                                                        | With Wall Mounting Kit                          | <b>TPA-CH-012</b>        |
| A Chine Chin | • There are options without plug packs.         |                          |
|                                                                                                                                                                                                                                                                                                                                                                                                                                                                                                                                                                                                                                                                                                                                                                                                                                                                                                                                                                                                                                                                                                                                                                                                                                                                                                                                                                                                                                                                                                                                                                                                                                                                                                                                                                                                                                                                                                                                                                                                                                                                                                                                | <ul> <li>This is a desktop charger</li> </ul>   |                          |
|                                                                                                                                                                                                                                                                                                                                                                                                                                                                                                                                                                                                                                                                                                                                                                                                                                                                                                                                                                                                                                                                                                                                                                                                                                                                                                                                                                                                                                                                                                                                                                                                                                                                                                                                                                                                                                                                                                                                                                                                                                                                                                                                | Charge up to six radios with batteries att      | ached, or batteries only |
|                                                                                                                                                                                                                                                                                                                                                                                                                                                                                                                                                                                                                                                                                                                                                                                                                                                                                                                                                                                                                                                                                                                                                                                                                                                                                                                                                                                                                                                                                                                                                                                                                                                                                                                                                                                                                                                                                                                                                                                                                                                                                                                                | For use with:                                   |                          |
|                                                                                                                                                                                                                                                                                                                                                                                                                                                                                                                                                                                                                                                                                                                                                                                                                                                                                                                                                                                                                                                                                                                                                                                                                                                                                                                                                                                                                                                                                                                                                                                                                                                                                                                                                                                                                                                                                                                                                                                                                                                                                                                                | <ul> <li>TP9000 radios and batteries</li> </ul> |                          |
|                                                                                                                                                                                                                                                                                                                                                                                                                                                                                                                                                                                                                                                                                                                                                                                                                                                                                                                                                                                                                                                                                                                                                                                                                                                                                                                                                                                                                                                                                                                                                                                                                                                                                                                                                                                                                                                                                                                                                                                                                                                                                                                                | Not for use with Intrinsically Safe or Non-Inc  | cendive radios.          |