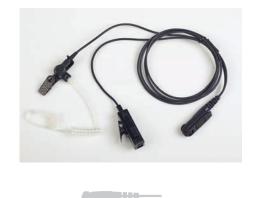

#### 2-WIRE SURVEILLANCE KIT

#### 2-Wire Surveillance Kit

**T03-00047-AAAA** 

#### Features:

- Professional grade
- Separate wires for ear piece and Microphone/PTT button with lapel clip.

#### For use with:

• TP9000

Not for use with Intrinsically Safe or Non-Incendive radios.