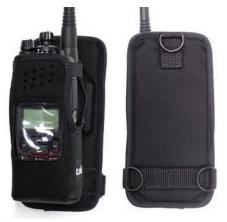

### **Carry Cases – TP9000 series**

### SOFT LEATHER

- Maintain durability against damage with a slim and smooth line Soft Leather case.
- Robust case, yet comfortable to wear and use.

Note: TP81, TP93/4, and TP95/6/8 are different heights, so different carry cases apply to each

### CARRY CASE SOFT LEATHER

| TP9310 0 Key Variant                              | T03-00038-0019 |
|---------------------------------------------------|----------------|
| TP9300/9400 4 Key Variant                         | T03-00038-0020 |
| TP9300/9400 4 Key / 16 Key Variant                | T03-00038-0021 |
| TP9500/9600/9700/9800/9900 4 Key / 16 Key Variant | T03-00079-0005 |