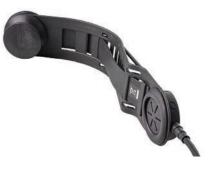

### Ear Pieces for Speaker Mics **2**

### HEAVY DUTY EAR PIECES

Ear pieces offer the option of discreet voice calls, and are great in environments where a loud speaker is inappropriate.

Ear Pieces for Speaker Mics **2** 