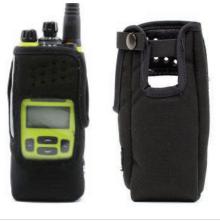

### **Carry Cases - TP9000 series**

### HEAVY DUTY LEATHER

- Keep your hands free and portable radio safe with a durable heavy leather case.
- Resilient and robust, the Heavy Duty Leather cases withstand the toughest conditions, allowing you to focus on the job.

Note: TP81, TP93/4, and TP95/6/8 are different heights, so different carry cases apply to each