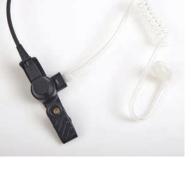

# COVERT KIT EARTUBE-IN-EAR Covert Kit Eartube-In-Ear, Mic with PTT T03-00047-BAAA Image: Covert Kit Eartube-In-Ear, Mic with PTT Image: Covert Kit Eartube-In-Ear, Mic with Internet PTT Image: Covert Kit Eartube-In-Ear, Mic with PTT Image: Covert Kit Eartube-In-Ear, Mic with Internet PTT Image: Covert Kit Eartube-In-Ear, Mic with Internet PTT Image: Covert Kit Eartube-In-Ear, Mic with PTT Image: Covert Kit Ear, Mi