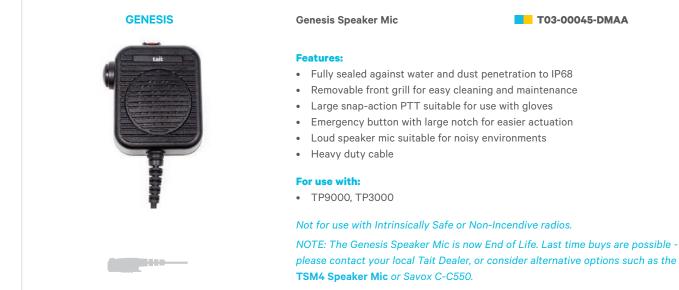

### HEAVY DUTY

Remote Speaker Microphones provide a shoulder mounted extension of radio function while your portable radio is securely fastened to your belt.

The TSM4 is designed to meet the needs of Public Safety and a wide range of professional users. It is a rugged accessory with high quality audio performance.

### HEAVY DUTY (CONTINUED)

These speaker microphones offer a heavy duty, shoulder mounted extension of radio function, while your portable radio is securely fastened to your belt. Well suited to rugged work environments.

### **HEAVY DUTY (CONTINUED)**

These speaker microphones offer a heavy duty, shoulder mounted extension of radio function, while your portable radio is securely fastened to your belt. Well suited to rugged work environments.