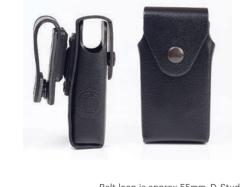

#### Features:

- Belt loop is approx 55mm
- D-Stud for secure flexible attachment and easy release
- Improves coverage by pushing antenna farther from the body, as the body can block or absorb signals

Not for use with Intrinsically Safe or Non-Incendive radios.