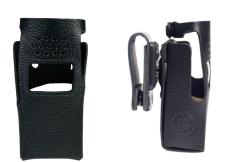

### CARRY CASE HEAVY DUTY LEATHER SPRING CLIP

| T03-00038-0002 |
|----------------|
| T03-00038-0005 |
| T03-00038-0008 |
| T03-00079-0002 |
|                |

### Features:

• Spring clip is approx 45mm