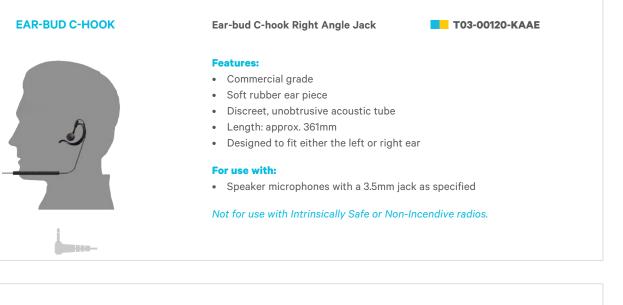

#### **EARPIECE BLACK D-RING**

Earpiece D-Ring Black Right Angle Jack T03-0

T03-00120-LAAE

#### Features:

- Soft rubber ear piece designed to fit either the left or right ear
- Length: approx 455mm

#### For use with:

• Speaker microphones with a 3.5mm jack as specified

Not for use with Intrinsically Safe or Non-Incendive radios.