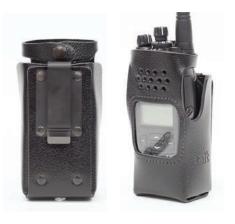

### CARRY CASE HEAVY DUTY LEATHER SPRING CLIP

| T03-00038-0002 |
|----------------|
| T03-00038-0005 |
| T03-00038-0008 |
| T03-00079-0002 |
|                |

### Features:

• Spring clip is approx 45mm