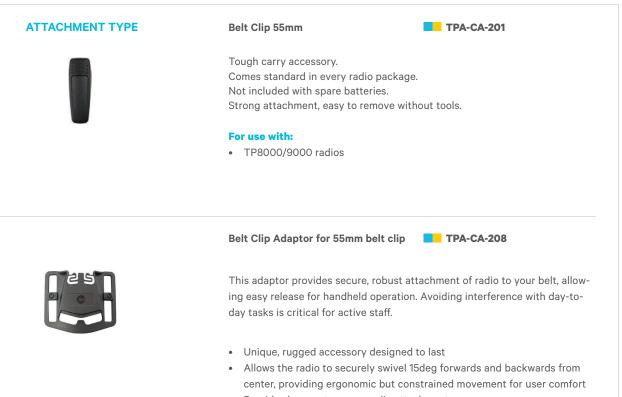

Tait radios are Built Tait Tough to take the knocks – the Tait Belt Clip, and Optional Belt Clip adapter provide:

- A low cost alternative to carry your radio
- Secure attachment, quick release, and improved RF coverage with the belt clip adaptor
- Full visibility of your radio, e.g. your high visibility color, blue for IS, custom labeling etc
- Full tactile and ergonomic access to the radio operation

Carry cases and belt clip adapters are very important tools for improving coverage by pushing the antenna farther from the body as the body can block or absorb signals.

Note: belt clip & belt clip adaptor also applies to TP8000, TP9000, TP9461 and TP9361 IS radios

- Provides low-cost, secure radio attachment
- Release mechanism allows for easy intentional release, but makes it extremely difficult for the radio to be unintentionally removed – perfect for public safety and security usage
- Improves radio range by angling the antenna away from the user's body

**REQUIRES: TPA-CA-201** 