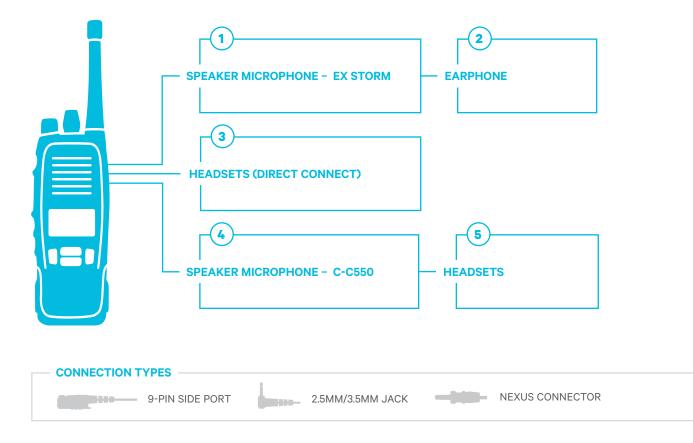

# **Audio Accessories Overview**

The Tait audio accessory system is anchored by the standard audio accessory connector, found on all of our portable radios. This gives you the freedom to select the right accessories for you. Only approved accessories can be used with Intrinsically Safe (IS) products. See Intrinsically Safe section for details.

### Speaker Microphones 1

Our range of Speaker Microphones offer many features and something unique to meet the needs of a variety of users and environments. This comparison table is a quick guide to the models to take a closer look at to include in your fleet.