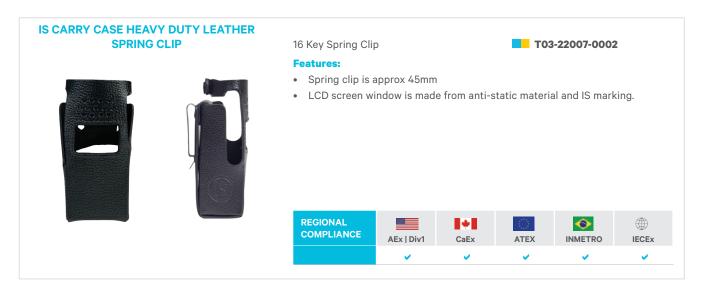

### CARRY CASE HEAVY DUTY LEATHER SPRING CLIP

| T03-00038-0002 |
|----------------|
| T03-00038-0005 |
| T03-00038-0008 |
| T03-00079-0002 |
|                |

### Features:

• Spring clip is approx 45mm