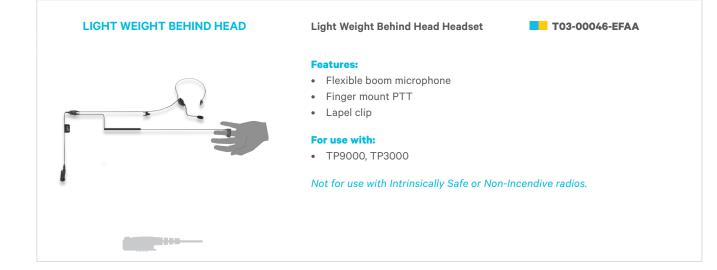

and for comfortable, stable fit
- In-line PTT
- Flexible, noise canceling boom microphone with replaceable windscreen
- Improved ear seal design delivers advanced noise reduction and superior comfort

#### For use with:

• TP9000



Headsets (continued) 3

Headsets offer the best noise reduction for receiving calls in high noise environments.

#### HURRICANE BEHIND HEAD



Hurricane Behind Head Headset

T03-00046-GEAA

#### Features:

- Lightweight and comfortable design
- · Behind the head style headset with dual ear inserts
- Noise canceling boom microphone with replaceable windscreen
- Noise reducing Ear Inserts offer a certified NRR of 29dB

#### For use with:

• TP9000

Note: The Hurricane Behind Head is supplied with two sets of ear insert options: clear ear tips and foam earplugs.





Surveillance Kit 4

Surveillance kits offer a discreet device that can be worn under clothing for covert communications.

#### 2-WIRE SURVEILLANCE KIT



#### 2-Wire Surveillance Kit

**T03-00047-AAAA** 

#### Features:

- Professional grade
- Separate wires for ear piece and Microphone/PTT button with lapel clip.

#### For use with:

• TP9000

Not for use with Intrinsically Safe or Non-Incendive radios.

# COVERT KIT EARTUBE-IN-EAR Covert Kit Eartube-In-Ear, Mic with PTT T03-00047-BAAA Image: Covert Kit Eartube-In-Ear, Mic with PTT Image: Covert Kit Eartube-In-Ear, Mic with Internet PTT Image: Covert Kit Eartube-In-Ear, Mic with PTT Image: Covert Kit Eartube-In-Ear, Mic with Internet PTT Image: Covert Kit Eartube-In-Ear, Mic with Internet PTT Image: Covert Kit Eartube-In-Ear, Mic with