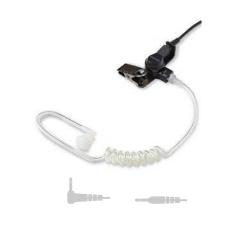

#### EARPIECE IN-EAR ACOUSTIC-TUBE

Earpiece In-Ear Acoustic tube 3.5mm-RA-Jack 0.3m-lead Earpiece In-Ear Acoustic tube 3.5mm-Str-Jack 0.3m-lead

T03-00086-0101

T03-00086-0102

#### Features:

- High grade silicon ear-tips, comfortable to wear
- Rotating clothing metal clip
- Available in black color
- 3.5mm right angle or straight connector

#### For use with:

• TSM3, TSM3e, and TSM4 only