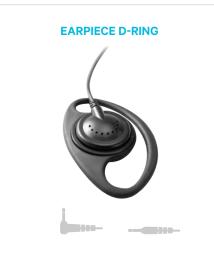

#### For use with:

• TSM3, TSM3e, and TSM4 only

Not for use with Intrinsically Safe or Non-Incendive radios.

Earpiece On-Ear D-ring Black 3.5mm-RA-Jack 0.3m-lead Earpiece On-Ear D-ring Black 3.5mm-Str-Jack 0.3m-lead

T03-00086-0301

T03-00086-0302

#### Features:

- Detachable design that fits both ears
- Rubberized D-shaped loop
- Available in black color
- 3.5mm right angle or straight connector

#### For use with:

• TSM3, TSM3e, and TSM4 only

Headsets 3

Headsets offer the best noise reduction for receiving calls in high noise environments.