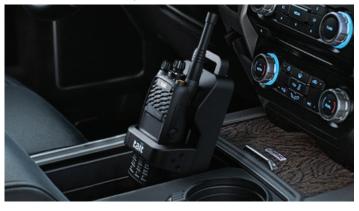

### **TP9000 Vehicle Chargers**

Our unique in-vehicle charger provides charging even in the toughest vehicle environments, ensuring batteries are optimally charged to keep users connected over long shifts. The vehicle charger can charge batteries connected to the radio, and also on their own.

This rugged in-vehicle radio charger securely holds the radio, exceeding crash-test requirements, minimizing in-vehicle hazards.

### **VEHICLE CHARGER**

### CHARGING SOLUTION FOR PORTABLE RADIOS

### T03-00014-BAAA

Charging portable radios within a vehicle is a vital aspect of everyday operation. Unforeseen events require the flexibility to charge portables radios while on operation, so you are always prepared. The Vehicle Charger has been designed for tough conditions to assure reliable charging, and also keep the portable radio secure.