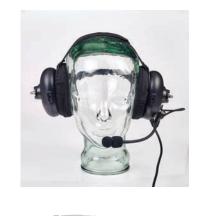

#### HEAVY DUTY BEHIND HEAD

Heavy Duty Behind Head Headset

T03-00046-FEAA

#### Features:

- Designed for use with a helmet or hat
- Discreet c-style headband for comfortable, stable fit
- In-line PTT
- Flexible, noise canceling boom microphone with replaceable windscreen
- Improved ear seal design delivers advanced noise reduction and superior comfort

#### For use with:

• TP9000

Headsets (continued) 3

Headsets offer the best noise reduction for receiving calls in high noise environments.