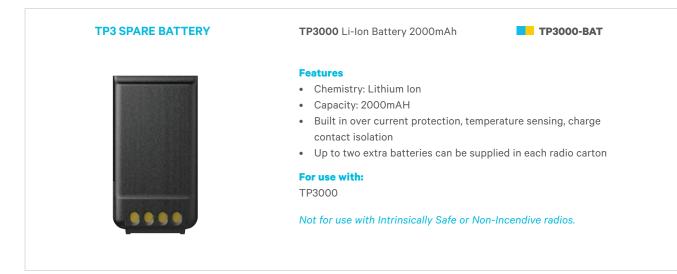

## **Batteries**

### **TP3 Portable Radio Batteries**

For use with the TP3000 range only.