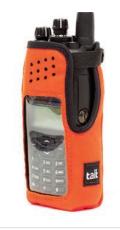

### **COLOR OPTIONS**

- Personalize your portable radio with a brightly colored Carry Case.
- Available in Nylon Orange and Polyester Green, these cases stand out for high visibility.

Note: TP81, TP93/4, and TP95/6/8 are different heights, so different carry cases apply to each

### CARRY CASE NYLON ORANGE

TP9310 0 Key Variant TP9300/9400 4 Key Variant TP9300/9400 4 Key / 16 Key Variant T03-00038-0024 T03-00038-0025

T03-00038-0026

#### **Features:**

Uses standard battery belt clip (TPA-CA-201), which comes standard with each radio

Not for use with Intrinsically Safe or Non-Incendive radios.