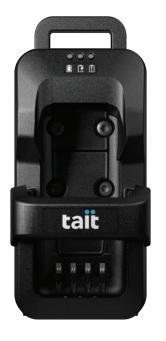

### VEHICLE CHARGER FOR BATTERY ONLY

### SECURE CHARGING SOLUTION FOR SPARE BATTERIES

### T03-00014-AAAA

The ability to charge spare batteries during operation is vital. You never know when shifts will be extended due to unforeseen events, and having a fully charged extra battery ready provides peace of mind when in critical missions.

The Battery Only Vehicle Charger has been designed for tough conditions to assure continuous charging.

### **EFFICIENT CHARGING**

The charger displays charging information consistent with other Tait chargers. Battery faults, charging cycle and ready batteries are clearly visible.

### SUITABLE FOR MOUNTING IN VEHICLE

The battery charger is very simple to use with positive audible feedback of insertion. Two rubber studs help ensure robust attachment in a moving vehicle.

Four mounting screws are available for firm and reliable contact with the mounting surface. The battery is easily accessible for urgent need by pressing the top clip.