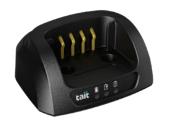

### **TP9000 Desktop Chargers**

Choose the appropriate plug pack for your region. These Desktop Chargers are available as either a Single Charger or a convenient 6-Way Multi Charger.

### SINGLE CHARGER FAST LI-ION

| No Plug Pack                            | <b>T03-00012-AAAA</b> |
|-----------------------------------------|-----------------------|
| With Australia/New Zealand Plug Pack    | T03-00012-ABAA        |
| With United Kingdom Plug Pack           | T03-00012-ACAA        |
| With Europe Plug Pack                   | T03-00012-ADAA        |
| With North America Plug Pack            | T03-00012-AEAA        |
| With Brazil Plug Pack                   | T03-00012-AFAA        |
| • There are options without plug packs. |                       |

- This is a desktop charger
- Charge radio with battery attached, or battery only