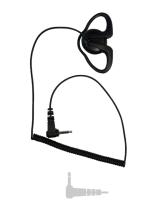

#### **EARPIECE BLACK D-RING**

Earpiece D-Ring Black Right Angle Jack T03-0

T03-00120-LAAE

#### Features:

- Soft rubber ear piece designed to fit either the left or right ear
- Length: approx 455mm

#### For use with:

• Speaker microphones with a 3.5mm jack as specified

Not for use with Intrinsically Safe or Non-Incendive radios.