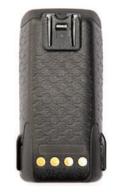

### **TP9000 Portable Radio Batteries**

Select the performance and capacity options that are right for your organization's needs.

For best shift life, we recommend the 3300mAh High Capacity Battery. This is the same form factor and dimensions as the Tait Performance Battery, but with an improved shift-life for high duty-cycle, long shift, or demanding applications.

### **GENERAL TAIT BATTERY FEATURES**

- Premium quality Li-Ion cells
- Over charge protection
- Over-current protection
- Thermal protection
- Over-discharge protection

### BUILT TO EXCEED AND SURVIVE TAIT TOUGH AND MIL-STD810G DROP TESTS

- Strong attachment
- Rubberized corners

| DATIERI |
|---------|
|---------|

| Slimline Li-Ion 1880mAh      | T03-00011-AAAA |
|------------------------------|----------------|
| Performance Li-Ion 2400mAh   | T03-00011-CAAA |
| High Capacity Li-Ion 3300mAh | T03-00011-EAAA |

|               | Weight       | Size (WxHxD)                                   | Shift Life     |
|---------------|--------------|------------------------------------------------|----------------|
| Slimline      | 130g / 4.6oz | 2.4in x 4.7in x 0.7in<br>(61mm x 118mm x 17mm) | Up to 15 hours |
| Performance   | 175g / 6.2oz | 2.4in x 4.7in x 0.8in<br>(61mm x 118mm x 21mm) | Up to 19 hours |
| High Capacity | 188g / 6.6oz | 2.4in x 4.7in x 0.8in<br>(61mm x 118mm x 21mm) | Up to 27 hours |