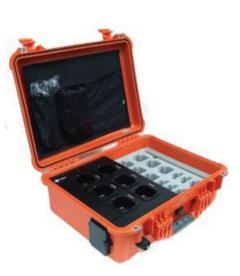

### **TP9000 Transportable Chargers**

Rapid field-deployable communication is essential to emergency responders. Scalable communications equipment such as the Transportable Multi-charger extends your normal field of operation and enhances flexibility.

The TA3004 Transportable Multi-charger can be powered by 110-240VAC mains, a vehicle accessories socket or a stand-alone 10-30VDC power source, like a battery, making it extremely versatile.

The Transportable Multi-charger's rugged pelican case with its lid up can charge a combination of portable radios and batteries at a time, both Slimline 1880 mAh Lithium Ion (Li-ion) or Performance 2400 mAh Li-ion batteries can be used.

Note: Charging can only be carried out with the lid open. The unit is not waterproof with the lid open.

| Orange | TA3004-01        |
|--------|------------------|
| Silver | <b>TA3004-02</b> |

### Features:

- Can charge a combination of up to six radios or batteries (either Slimline 1880mAh or Performance 2400mAh) simultaneously
- Easily deployed rugged 1520 Pelican case with aluminum internal chassis
- Can store up to six TP8000/9000 radios (with batteries and belt clips fitted), and six spare batteries
- Displays a red LED while battery is charging, green LED when battery is fully charged, and amber LED if there is a charging fault or error
- Standard IEC AC socket connected to an internal switch-mode power supply
- 110-250VAC input, fused and switched
- External DC power input, 10-30VDC at 13A
- DC power cord with a vehicle accessory plug to a 4-pin Amphenol plug, switched and fused
- DC power cord with crocodile clips to a 4-pin Amphenol plug for use on any 10-30VDC 13A power source
- Country-specific IEC AC power cords are available.