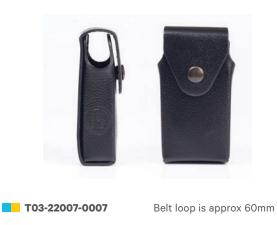

### CARRY CASE HEAVY DUTY LEATHER BELT LOOP

### TP9310 0 Key Variant TP9300/9400 4 Key Variant TP9300/9400 4 Key / 16 Key Variant

T03-00038-0003

T03-00038-0009

#### Features:

• Belt loop is approx 60mm

Not for use with Intrinsically Safe or Non-Incendive radios.