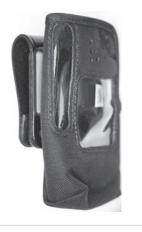

### CARRY CASE HEAVY DUTY LEATHER SPRING CLIP

| T03-00038-0002 |
|----------------|
| T03-00038-0005 |
| T03-00038-0008 |
| T03-00079-0002 |
|                |

### Features:

• Spring clip is approx 45mm