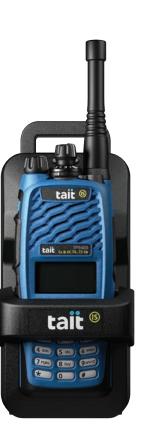

Tait radios are Built Tait Tough to take the knocks – the Tait Belt Clip, and Optional Belt Clip adapter provide:

- A low cost alternative to carry your radio
- Secure attachment, quick release, and improved RF coverage with the belt clip adaptor
- Full visibility of your radio, e.g. your high visibility color, blue for IS, custom labeling etc
- Full tactile and ergonomic access to the radio operation

Carry cases and belt clip adapters are very important tools for improving coverage by pushing the antenna farther from the body as the body can block or absorb signals.

Note: belt clip & belt clip adaptor also applies to TP8000, TP9000, TP9461 and TP9361 IS radios

- Provides low-cost, secure radio attachment
- Release mechanism allows for easy intentional release, but makes it extremely difficult for the radio to be unintentionally removed – perfect for public safety and security usage
- Improves radio range by angling the antenna away from the user's body

**REQUIRES: TPA-CA-201** 