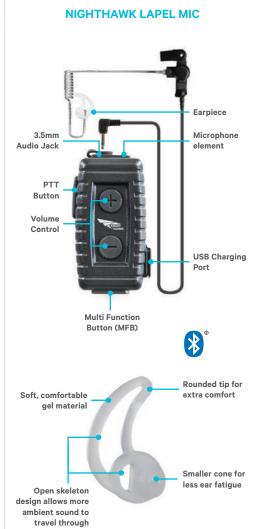

### Lapel Mic Nighthawk Bluetooth® with 3.5mm earpiece

### Features:

- Talk time 12hrs / Standby 80hrs
- USB rechargeable li-ion battery, battery is replaceable
- 10m (32ft) operational range
- 3.5mm audio jack supports external earpiece or external microphone
- Fin Ultra<sup>™</sup> Eartip, unique design for all-day comfort:
  - Soft silicone gel for flexibility and comfort
  - Large cutouts allow more ambient sound for higher situational awareness
  - Replaceable acoustic eartube
- Rotating clip
- IP65 rating
- Covert mode
- Multifunction button for easy pairing, on/off, accept/end calls

### **Specifications:**

- Blueooth<sup>®</sup> version and RF spec Bluetooth<sup>®</sup> 3.0, Class 2
- Encryption 128 bit key encryption
- Frequency range 2.4000 2.4835GHz
- RF Power / Sensitivity 6dB / -90dB
- Audio output bandwidth 20Hz ~ 20kHz
- Audio input SNR @ 8hKz 79dB
- Average standby current 6mA
- CMRR 50dB
- Operating temperature -15°C ~ 50°C
- Storage temperature -25°C ~ 60°C