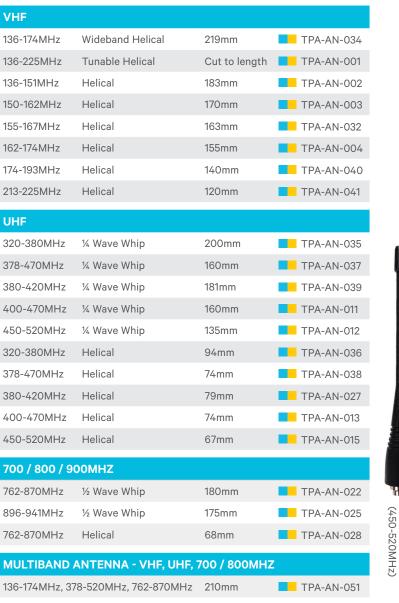

#### **Antennas for Tait Portables**

#### TP8000/TP9000 Antennas

Antennas for frequencies supported by Tait portable radios.

#### SELECT THE RIGHT ANTENNA FOR YOUR JOB

Tait radio antennas are available in **Whip** and **Helical** variants for each frequency band. Whip antennas are typically longer, and offer greater coverage. Helical antennas are typically shorter, but offer less coverage.

- If your radio users prioritize coverage over a compact antenna, we recommend you select the Whip variant.
- If your radio users prioritize a compact antenna over coverage, we recommend you select the Helical variant.