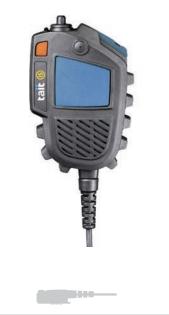

### AINA PTT VOICE RESPONDER

≫®

#### Aina PTT Voice Responder

TTP-00045-0001

#### Features:

- Easy to use
  - Simple Bluetooth® pairing
  - Two PTT buttons to simplify communication to two main channels or contacts
  - Call-answer button
  - Volume control
  - 3.5mm standard audio jack for connection to a wide variety of earpieces and headsets
  - Battery life: ~24 hours
- High quality audio suitable for noisy environments
  - Sound pressure level of 105dB at 10cm
  - Wide-band audio
  - Noise suppression
  - Echo cancellation
  - Wind noise reduction
- Built for critical communications
  - Real-time PTT: short latency
  - Emergency button increases worker safety by allowing a worker in distress to notify dispatch about an emergency
  - Covert mode option
  - Rugged IP67 dust and water resistant
  - MIL-STD 810G 2 meter drop test and environmental protection

### For use with:

• TP9000 TP3, Android and IOS smartphones with PTT applications