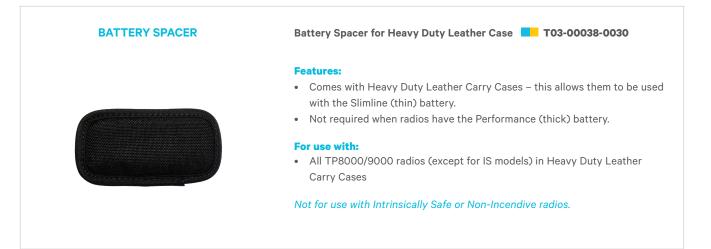

### HEAVY DUTY LEATHER (CONTINUED)

- Enhance your carry options with a Shoulder Strap for the Heavy Duty Leather case.
- Battery Spacer creates a secure fit when using smaller batteries in a full size carry case.