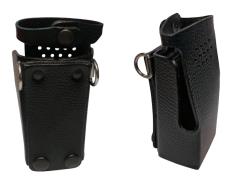

### CARRY CASE HEAVY DUTY LEATHER BELT LOOP D-RINGS

| TP9310 0 Key Variant                    | T03-00038-0035        |
|-----------------------------------------|-----------------------|
| TP9300/9400 4 Key Variant               | <b>T03-00038-0036</b> |
| TP9300/9400 4 Key / 16 Key Variant      | T03-00038-0037        |
| TP9500/9600/9800 4 Key / 16 Key Variant | T03-00079-0007        |

#### Features:

• Product consists of the Heavy Duty Leather Belt Loop case with the addition of two D-rings, for attaching a shoulder strap (T03-00038-0034)