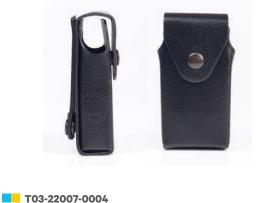

### CARRY CASE HEAVY DUTY LEATHER D-STUD BELT LOOP

| TP9310 0 Key Variant               |
|------------------------------------|
| TP9300/9400 4 Key Variant          |
| TP9300/9400 4Key / 16 Key Variant  |
| TP9500/9600/9800 4 Key / 16 Key Va |

#### Features:

- Belt loop is approx 55mm
- D-Stud for secure flexible attachment and easy release
- Improves coverage by pushing antenna farther from the body, as the body can block or absorb signals

Not for use with Intrinsically Safe or Non-Incendive radios.