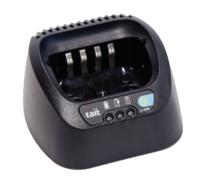

### **TP9000 Desktop Chargers**

Choose the appropriate plug pack for your region. These Desktop Chargers are available as either a Single Charger or a convenient 6-Way Multi Charger.

### SINGLE CHARGER FAST LI-ION

| No Plug Pack                            | <b>T03-00012-AAAA</b> |
|-----------------------------------------|-----------------------|
| With Australia/New Zealand Plug Pack    | T03-00012-ABAA        |
| With United Kingdom Plug Pack           | T03-00012-ACAA        |
| With Europe Plug Pack                   | T03-00012-ADAA        |
| With North America Plug Pack            | T03-00012-AEAA        |
| With Brazil Plug Pack                   | T03-00012-AFAA        |
| • There are options without plug packs. |                       |

- This is a desktop charger
- Charge radio with battery attached, or battery only

#### For use with:

• TP9000 radios and batteries Not for use with Intrinsically Safe or Non-Incendive radios.

| MULTI CHARGER LI-ION (6-WAY)                                                                                                                                                                                                                                                                                                                                                                                                                                                                                                                                                                                                                                                                                                                                                                                                                                                                                                                                                                                                                                                                                                                                                                                                                                                                                                                                                                                                                                                                                                                                                                                                                                                                                                                                                                                                                                                                                                                                                                                                                                                                                                   | No Mains Cable                                  | <b>T03-00013-AAAA</b>    |
|--------------------------------------------------------------------------------------------------------------------------------------------------------------------------------------------------------------------------------------------------------------------------------------------------------------------------------------------------------------------------------------------------------------------------------------------------------------------------------------------------------------------------------------------------------------------------------------------------------------------------------------------------------------------------------------------------------------------------------------------------------------------------------------------------------------------------------------------------------------------------------------------------------------------------------------------------------------------------------------------------------------------------------------------------------------------------------------------------------------------------------------------------------------------------------------------------------------------------------------------------------------------------------------------------------------------------------------------------------------------------------------------------------------------------------------------------------------------------------------------------------------------------------------------------------------------------------------------------------------------------------------------------------------------------------------------------------------------------------------------------------------------------------------------------------------------------------------------------------------------------------------------------------------------------------------------------------------------------------------------------------------------------------------------------------------------------------------------------------------------------------|-------------------------------------------------|--------------------------|
|                                                                                                                                                                                                                                                                                                                                                                                                                                                                                                                                                                                                                                                                                                                                                                                                                                                                                                                                                                                                                                                                                                                                                                                                                                                                                                                                                                                                                                                                                                                                                                                                                                                                                                                                                                                                                                                                                                                                                                                                                                                                                                                                | With Australia/New Zealand Mains Cable          | T03-00013-ABAA           |
|                                                                                                                                                                                                                                                                                                                                                                                                                                                                                                                                                                                                                                                                                                                                                                                                                                                                                                                                                                                                                                                                                                                                                                                                                                                                                                                                                                                                                                                                                                                                                                                                                                                                                                                                                                                                                                                                                                                                                                                                                                                                                                                                | With United Kingdom Mains Cable                 | T03-00013-ACAA           |
|                                                                                                                                                                                                                                                                                                                                                                                                                                                                                                                                                                                                                                                                                                                                                                                                                                                                                                                                                                                                                                                                                                                                                                                                                                                                                                                                                                                                                                                                                                                                                                                                                                                                                                                                                                                                                                                                                                                                                                                                                                                                                                                                | With Europe Mains Cable                         | T03-00013-ADAA           |
| - THE                                                                                                                                                                                                                                                                                                                                                                                                                                                                                                                                                                                                                                                                                                                                                                                                                                                                                                                                                                                                                                                                                                                                                                                                                                                                                                                                                                                                                                                                                                                                                                                                                                                                                                                                                                                                                                                                                                                                                                                                                                                                                                                          | With North America Mains Cable                  | T03-00013-AEAA           |
| 10, 10,                                                                                                                                                                                                                                                                                                                                                                                                                                                                                                                                                                                                                                                                                                                                                                                                                                                                                                                                                                                                                                                                                                                                                                                                                                                                                                                                                                                                                                                                                                                                                                                                                                                                                                                                                                                                                                                                                                                                                                                                                                                                                                                        | With Wall Mounting Kit                          | <b>TPA-CH-012</b>        |
| A Chine Chin | • There are options without plug packs.         |                          |
|                                                                                                                                                                                                                                                                                                                                                                                                                                                                                                                                                                                                                                                                                                                                                                                                                                                                                                                                                                                                                                                                                                                                                                                                                                                                                                                                                                                                                                                                                                                                                                                                                                                                                                                                                                                                                                                                                                                                                                                                                                                                                                                                | <ul> <li>This is a desktop charger</li> </ul>   |                          |
|                                                                                                                                                                                                                                                                                                                                                                                                                                                                                                                                                                                                                                                                                                                                                                                                                                                                                                                                                                                                                                                                                                                                                                                                                                                                                                                                                                                                                                                                                                                                                                                                                                                                                                                                                                                                                                                                                                                                                                                                                                                                                                                                | Charge up to six radios with batteries att      | ached, or batteries only |
|                                                                                                                                                                                                                                                                                                                                                                                                                                                                                                                                                                                                                                                                                                                                                                                                                                                                                                                                                                                                                                                                                                                                                                                                                                                                                                                                                                                                                                                                                                                                                                                                                                                                                                                                                                                                                                                                                                                                                                                                                                                                                                                                | For use with:                                   |                          |
|                                                                                                                                                                                                                                                                                                                                                                                                                                                                                                                                                                                                                                                                                                                                                                                                                                                                                                                                                                                                                                                                                                                                                                                                                                                                                                                                                                                                                                                                                                                                                                                                                                                                                                                                                                                                                                                                                                                                                                                                                                                                                                                                | <ul> <li>TP9000 radios and batteries</li> </ul> |                          |
|                                                                                                                                                                                                                                                                                                                                                                                                                                                                                                                                                                                                                                                                                                                                                                                                                                                                                                                                                                                                                                                                                                                                                                                                                                                                                                                                                                                                                                                                                                                                                                                                                                                                                                                                                                                                                                                                                                                                                                                                                                                                                                                                | Not for use with Intrinsically Safe or Non-Inc  | cendive radios.          |