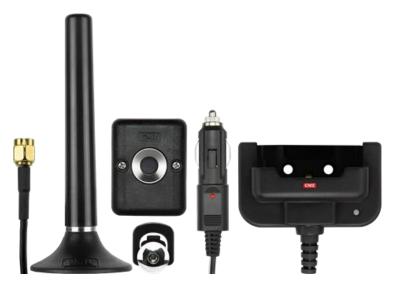

The ACC6160CK accessory car kit provides flexible and unique options such as in-car charging through a mounting cradle, magnetic holder and mounting bollard for quick access and a magnetic base antenna for external vehicle mounting. Designed to suit our current 5 watt TX6160 range plus the earlier TX6155 and TX6150 models.

## **Key Specs**

- 12V DC In-car charging
- Charging cradle can be securely mounted
- Magnetic mount external antenna
- Mounting bollard replaces belt clip
- 12/24V DC Input
- Suits GME handheld radios TX6150, TX6155 and TX6160

### In the box

- 12V DC charging cradle (BCV013)
- Magnetic handheld mount (MB207HH)
- Magnetic mount UHF CB antenna (AE4026SMA)

| Model Code         | ACC6160CK                        |
|--------------------|----------------------------------|
| Description        | Accessory Car Kit                |
| EAN                | 93 19493 31110 6                 |
| Country of Origin  | China                            |
| Warranty           | 1 Year                           |
| SRP                | \$140                            |
| Available From     | Monday 23 <sup>rd</sup> November |
| Package Dimensions | 60x330x120mm                     |