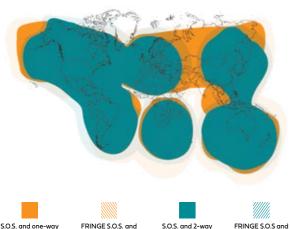

## SPOT X COVERAGE MAP

sp.t)

AU SAC 1

one-way message coverage message coverage message coverage 2-way message coverage

### S.O.S. COVERAGE FOR SPOT X ONLY APPLIES TO THE AREA SHOWN ABOVE.

Estimated coverage area. Actual coverage may vary. Visit FindMeSPOT.com/coverage for the latest coverage map.