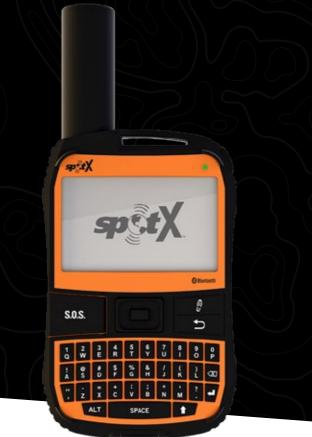

# **SPOT X**<sup>®</sup> 2-WAY SATELLITE MESSENGER

NEW ZEALAND

with Bluetooth<sup>®</sup>

## SPOT X with Bluetooth®

The SPOT X provides 2-way satellite messaging so you can stay connected with family and friends when you are off the grid and beyond cellular coverage.

Each SPOT X has its own unique US mobile number allowing you to exchange SMS messages with mobile phone users, or send and receive emails, wherever you're located.

If preferred, you can connect the SPOT X to your smartphone via Bluetooth and use your mobile phone and the SPOT X app to communicate easily with family, friends, or directly with Search & Rescue services in a life-threatening situation.