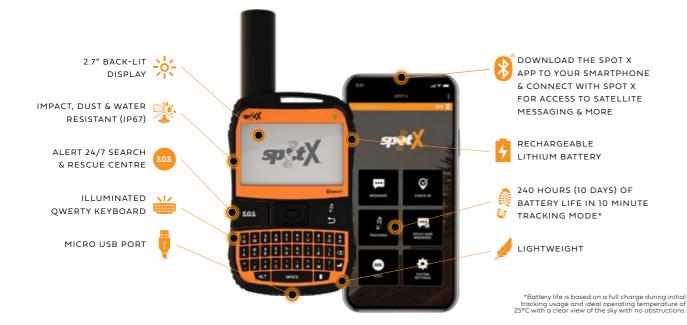

## SPOT X SPECIFICATIONS

DIMENSIONS: 166 x 74 x 24mm WEIGHT: 199g IMPACT, DUST & WATER RESISTANT: 1P67 BATTERY: Rechargeable Lithium Polymer Battery

## WHAT'S IN THE BOX

Quick Start Guide
SPOT X Device
Data/Power Cable
Strap & Carabiner

Warranty Card
GEOS Reference Guide
S.O.S. Mirrored Sticker

## **DEVICE FEATURES**

Equipped with a sunlight-readable illuminated display and keyboard, the SPOT X is easy to use, plus it's water and shock resistant for maximum durability, and has an incredibly long battery life.