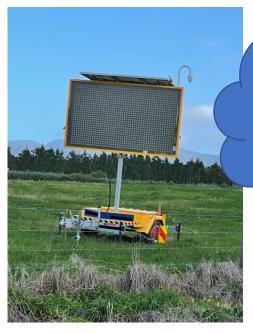

Mobile Systems Now Offers You A Customised CCTV Solution...

- ✓ Secure against Damage& Theft
- ✓ Motion Detection
- ✓ Vehicle & Human

  Detection
- ✓ IR Night Vision
- ✓ High Definition
- ✓ Wide Angle View
- ✓ Easy to View Footage
- ✓ Date/time Stamp
- ✓ Solar Powered Options
- ✓ Remote Monitoring
- Customised MountingOptions