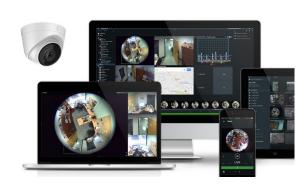

Mobile Systems Now Offers You A Customised CCTV Solution...

- ✓ Secure against Damage& Theft
- ✓ Motion Detection
- ✓ Vehicle & Human

  Detection
- ✓ IR Night Vision
- ✓ High Definition
- ✓ Wide Angle View
- ✓ Easy to View Footage
- ✓ Date/time Stamp
- ✓ Solar Powered Options
- ✓ Remote Monitoring
- Customised MountingOptions