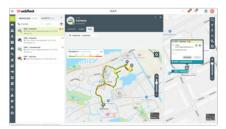

## SEND ROUTES DIRECT TO DRIVERS\*

- Plan accurate routes in Webfleet by adjusting multiple variables such as location, time of departure/arrival, traffic and vehicle type.
- Get a choice of alternative routes, as well as suggested fastest route with traffic.
- Customise your route by simply adding new waypoints, or dragging and dropping existing waypoints on a route. Then choose from guided or forced route options.
- Send planned routes directly to a PRO Driver Terminal\* to keep your drivers on the right track.

### PERSONALISED MAP VIEWS

- Create your own saved map view to reach information you need fast.
- Switch between vehicle groups or areas, without needing to adjust the map filters and zoom levels.