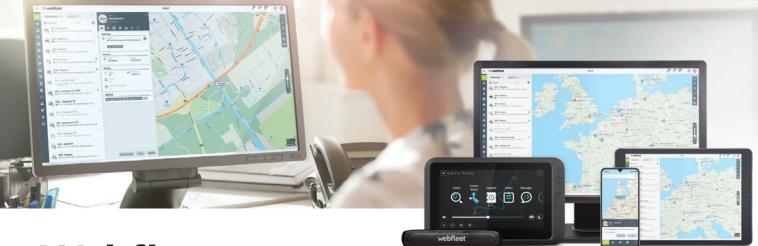

#### The smartest way to manage your vehicles and mobile workforce

Our state of the art SaaS fleet management solution, with best-in-class user interface, is inspired by two decades of working together with customers to achieve more for better fleet management. Webfleet is everything you need to manage your vehicles in the cloud, in real time. It allows you to monitor reports and dashboards, manage orders/workflow, and improve driving behaviour, safety, and service. Helping you save fuel and reduce costs.

#### BEST-IN-CLASS USER INTERFACE

- A future proof platform with a completely renewed interface, based on the latest HTML5 technology and driven by continuous innovation.
- Simple and clean interface, with minimised clicks for faster working.
- Intuitive functionality, means it is more accessible for greater impact across your business.
- User rights management and state-of-the-art data handling ensures the highest level of data privacy and data security.
- Fast access to the right information.

#### MANAGE ON THE MOVE

Webfleet is optimised so you can manage your fleet on any tablet, laptop or desktop computer by entering Webfleet through a web browser.