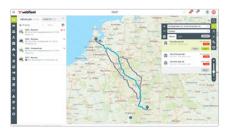

## SEND ROUTES DIRECT TO DRIVERS\*

- Plan accurate routes in Webfleet by adjusting multiple variables such as location, time of departure/arrival, traffic and vehicle type.
- Get a choice of alternative routes, as well as suggested fastest route with traffic.
- Customise your route by simply adding new waypoints, or dragging and dropping existing waypoints on a route. Then choose from guided or forced route options.
- Send planned routes directly to a PRO Driver Terminal\* to keep your drivers on the right track.