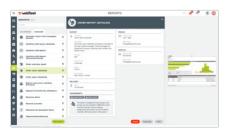

#### REPORTING

Webfleet gives you instant access to the information that matters, meaning you can spot trends over time and use real-time information to make smarter and more informed decisions. You can instantly download or schedule reports to help you stay on top of everything – from fuel efficiency and legal compliancy to quality of service.