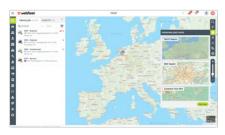

#### MAP VIEW

Know where your vehicles are and where they have been. Different map options such as Webfleet, Google inc. Street View and Satellite maps are enriched with traffic information, giving you a more detailed view on what's happening on the roads. Toggle between different types of information on the map such as traffic, addresses and areas and create specific views, so you only see the information you need.

### PERSONALISED MAP VIEWS

- Create your own saved map view to reach information you need fast.
- Switch between vehicle groups or areas, without needing to adjust the map filters and zoom levels.