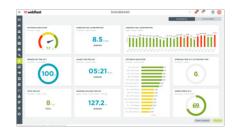

#### DASHBOARD

Webfleet's dashboard gives an overview of performance at a glance. Up to 27 KPIs can be used to track the performance of vehicles, individuals, benchmark teams or give a simple overview. This helps you to track real time performance against your pre-defined KPIs.