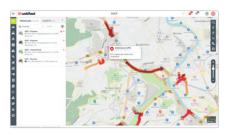

#### MAP VIEW

Know where your vehicles are and where they have been. Different map options such as Webfleet, Google inc. Street View and Satellite maps are enriched with traffic information, giving you a more detailed view on what's happening on the roads. Toggle between different types of information on the map such as traffic, addresses and areas and create specific views, so you only see the information you need.